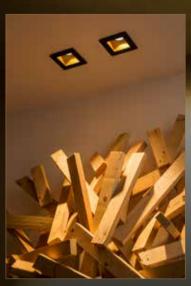

With this square-shaped recessed downlight, almost everything is possible: several sizes, round or square installation hole, IP20 or IP54 and a wide choice of light sources. Everything in the same VIP finishing, from frame to interior.

40. 385

HOME

**DESIGN BY TAL LABORATORIES** 

These are two key characteristic words for the recessed downlights CLIO and ORION. Both luminaires really come to life in almost any ceiling and their gold-coloured ring immerse every room in a discrete atmospheric glow. The austere design ensures that CLIO and ORION blend in with the style of any interior.