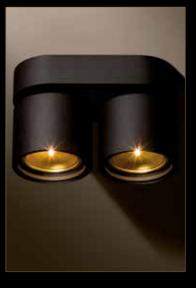

Thor's characteristic shape ensures maximum versatility.

Whether it is for a comfy lounge, a cosy coffee corner or a trendy kitchen, the luminaire always provides for a stylish touch without losing sight of functional efficiency. The combination of a QT12-lamp and a golden anodised reflector in a housing in deep black creates a warm, inviting atmosphere. The classic THOR is also available in a THOR TWIN execution.