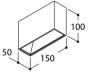

# Bart is a ceiling-mounted luminaire with an attractive geometrical design.

The light follows a gently sloping path over the gold-coloured reflector, flush-mounted into the rectangular luminaire. The austere design of the luminaire BART lends structure to any space.