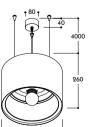

40. 385

HOME

**DESIGN BY TAL LABORATORIES** 

These are two key characteristic words for the recessed downlights CLIO and ORION. Both luminaires really come to life in almost any ceiling and their gold-coloured ring immerse every room in a discrete atmospheric glow. The austere design ensures that CLIO and ORION blend in with the style of any interior.

#### CLIO

Design by TAL Laboratories

Black+Gold

Black+Gold

511526

**b** 68 mm Inst.height 90 mm

Design by TAL Laboratories

Downlights **a**(∫GU5,3 12V - 50Hz QR-C51 20 - 50W