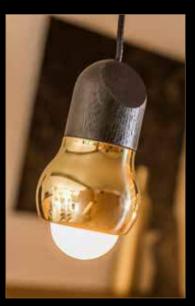

## "Black on the outside and gold on the inside, a mystifying lighting concept that will forever remain in style."

In the beginning there was black. At Interieur 2006, the leading biennial design event in Belgium, TAL laboratories added a touch of gold to a deep black lighting element called DART. The wall-mounted luminaire radiated with an inner golden glow and immersed every interior in a classy and stylish visual splendor. TAL-adepts started making suggestions to transform other lighting fixtures into the blackest gold ever seen. And so, TAL laboratories carried out more experiments resulting in a never before seen collection of lighting elements designed to bathe your interior in a warm and intimate glow.

For exactly eleven years now, TAL has maintained its Black+Gold collection and with each new product, a version in black and gold was developed. The black housing of the products contrasts beautifully to their warm, golden interior. At Euroluce 2017, the international lighting exhibition in Milan, TAL will once again proudly present this trendsetting Black+Gold collection. This time, it will be alternated with lighting fixtures that completely bathe in gold. For example, a version of the BERRIER in 24-carat gold will be presented. TAL's newest addition to the Black+Gold collection will be the DIABOLO, designed by Lieven Musschoot & Cas Moor.

Throughout the range, you will discover attractive fixtures reminiscent of thirties style, of jazz clubs and of royal interiors. With its unique character, the Black+Gold series offers that extra added aesthetic value to both classical and contemporary interiors. Black on the outside and gold on the inside, a mystifying lighting concept that will forever remain in style.