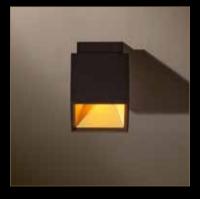

# Bart is a ceiling-mounted luminaire with an attractive geometrical design.

The light follows a gently sloping path over the gold-coloured reflector, flush-mounted into the rectangular luminaire. The austere design of the luminaire BART lends structure to any space.

#### BART

Design by TAL Laboratories

Ceiling mounted Luxeon M 3,82W 230V - 50/60Hz 400 Lm

#### 2700K

Black+Gold 395436

3000K

Black+Gold 395336