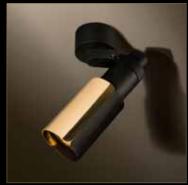

Thor's characteristic shape ensures maximum versatility.

Whether it is for a comfy lounge, a cosy coffee corner or a trendy kitchen, the luminaire always provides for a stylish touch without losing sight of functional efficiency. The combination of a QT12-lamp and a golden anodised reflector in a housing in deep black creates a warm, inviting atmosphere. The classic THOR is also available in a THOR TWIN execution.