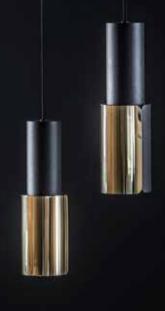

Black on the outside Gold on the inside

## "Black on the outside and gold on the inside, a mystifying lighting concept that will forever remain in style."

In the beginning there was black. At Interieur 2006, the leading biennial design event in Belgium, TAL laboratories added a touch of gold to a deep black lighting element called DART. The wall-mounted luminaire radiated with an inner golden glow and immersed every interior in a classy and stylish visual splendor. TAL-adepts started making suggestions to transform other lighting fixtures into the blackest gold ever seen. And so, TAL laboratories carried out more experiments resulting in a never before seen collection of lighting elements designed to bathe your interior in a warm and intimate glow.