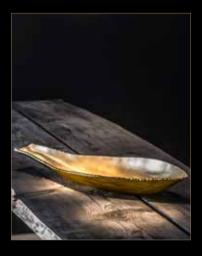

Black on the outside Gold on the inside

## "Black on the outside and gold on the inside, a mystifying lighting concept that will forever remain in style."

In the beginning there was black. At Interieur 2006, the leading biennial design event in Belgium, TAL laboratories added a touch of gold to a deep black lighting element called DART. The wall-mounted luminaire radiated with an inner golden glow and immersed every interior in a classy and stylish visual splendor. TAL-adepts started making suggestions to transform other lighting fixtures into the blackest gold ever seen. And so, TAL laboratories carried out more experiments resulting in a never before seen collection of lighting elements designed to bathe your interior in a warm and intimate glow.

For exactly eleven years now, TAL has maintained its Black+Gold collection and with each new product, a version in black and gold was developed. The black housing of the products contrasts beautifully to their warm, golden interior. At Euroluce 2017, the international lighting exhibition in Milan, TAL will once again proudly present this trendsetting Black+Gold collection. This time, it will be alternated with lighting fixtures that completely bathe in gold. For example, a version of the BERRIER in 24-carat gold will be presented. TAL's newest addition to the Black+Gold collection will be the DIABOLO, designed by Lieven Musschoot & Cas Moor.

Throughout the range, you will discover attractive fixtures reminiscent of thirties style, of jazz clubs and of royal interiors. With its unique character, the Black+Gold series offers that extra added aesthetic value to both classical and contemporary interiors. Black on the outside and gold on the inside, a mystifying lighting concept that will forever remain in style.