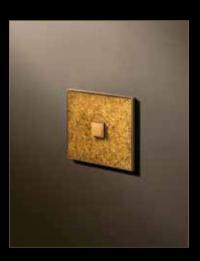

The Diabolo is an elegant wall fixture with a simple yet diabolic shape.

The DIABOLO Gold is plated with 24K gold, which accentuates its nice round shapes. The applications are endless from indoor atmospheric lighting, orientation lighting and nightlight. The DIABOLO is also the ideal product for hotel projects, cinemas, etc... and with, for example, a room number, it doubles as an illuminated sign. The DIABOLO fits on a standard round wall box so installing the fixture is a piece of cake.