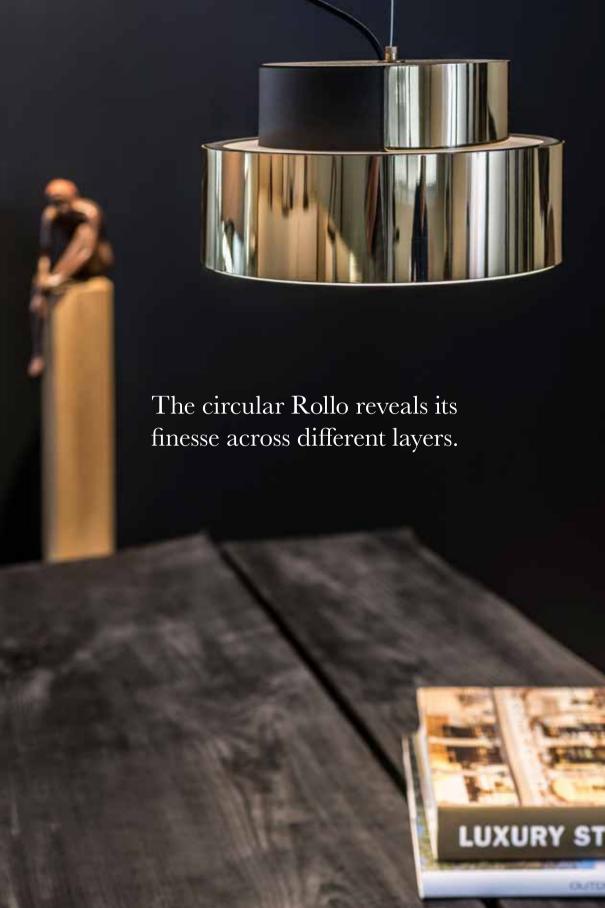

Rollo is a lighting fixture from the Layers collection, designed by TAL in cooperation with renowned designer Sylvain Willenz.

Typical of the luminaires from this collection is their layered character. Also the circular ROLLO reveals its finesse across different layers. The combination of contemporary design and functionality turns ROLLO into an attractive luminaire that is essential for the spatial experience.