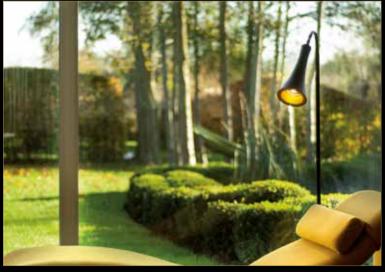

Free-standing lighting elements traditionally consist of a lamp, lamp post, foot piece and cable. Bruno Erpicum reduced all those elements to one single smooth line whereby simplicity is key. The meandering tube indeed takes care of all aspects a lightning fixture requires, stability, aesthetic elegance and of course the pure function of ... light.