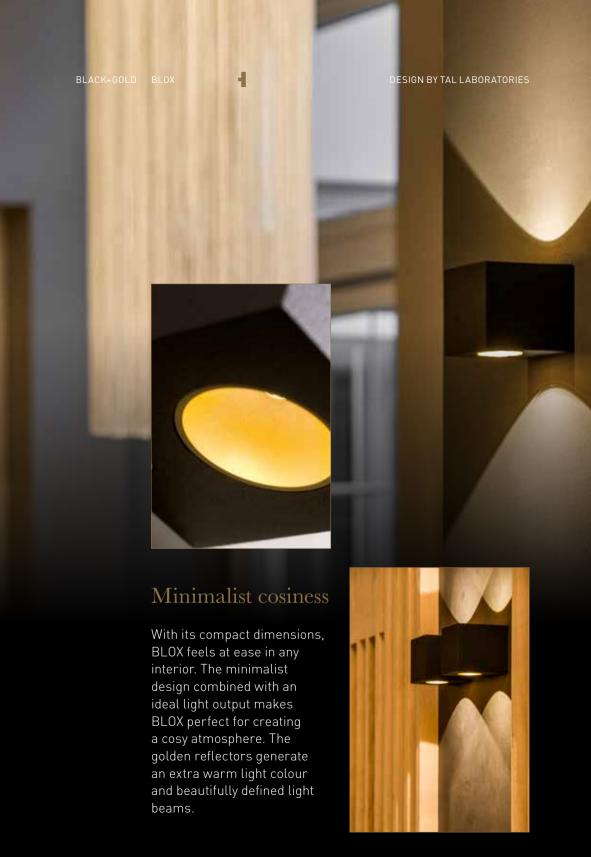

l devices delivering great performances. Like the rest of our floor spotlights, MICRO UBO/OBO have degree of protection IP67. These tiny floor spotlights are thus suited for both indoor and outdoor applications and can create a cosy atmosphere in entrance halls or on driveways, terraces or patios. Gardens that are illuminated by these tiny little spotlights immediately invite to an enjoyable evening walk.









Microscoop is a beautifully stylised, directional luminaire that feels at ease in any interior.

MICROSCOOP is a beautifully stylised, directional luminaire that feels at ease in any interior. From a restaurant over a beauty salon up to your own bedroom, this all-rounder can be used anywhere. MICROSCOOP fulfils all your wishes. It is compact and elegant, timeless and refined.











Habana is a wall-mounted fixture from the Think Small. collection.

The luminaire can emit a cosy indirect light, upwards, downwards or even both. The possibilities of this extremely compact wall-mounted fixture are endless. The cigar-shaped luminaire has a subtle design but a powerful light output.





Simplicity. The BO@L blends with almost every interior and is ideal to be combined with other products of the BOA family.

The BO@L is a discrete wall fitting that combines minimalistic lines with an outstanding performance. The gentle, warm light effect of the BO@L, offering a pure indirect light on the wall, makes this fixture the perfect solution for every home & hospitality project, and even for office & retail applications. The BO@L features an efficient LED system with a very