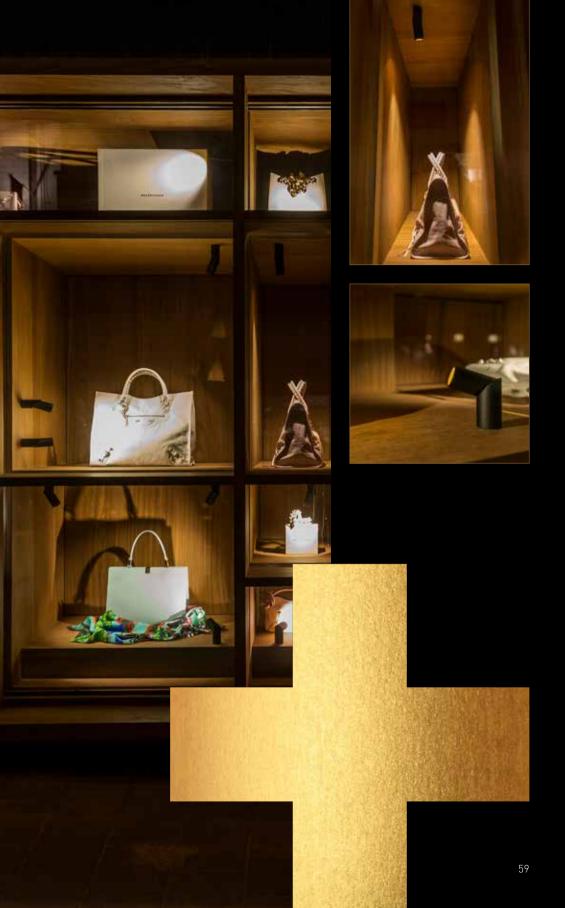

For exactly eleven years now, TAL has maintained its Black+Gold collection and with each new product, a version in black and gold was developed. The black housing of the products contrasts beautifully to their warm, golden interior. At Euroluce 2017, the international lighting exhibition in Milan, TAL will once again proudly present this trendsetting Black+Gold collection. This time, it will be alternated with lighting fixtures that completely bathe in gold. For example, a version of the BERRIER in 24-carat gold will be presented. TAL's newest addition to the Black+Gold collection will be the DIABOLO, designed by Lieven Musschoot & Cas Moor.

Throughout the range, you will discover attractive fixtures reminiscent of thirties style, of jazz clubs and of royal interiors. With its unique character, the Black+Gold series offers that extra added aesthetic value to both classical and contemporary interiors. Black on the outside and gold on the inside, a mystifying lighting concept that will forever remain in style.