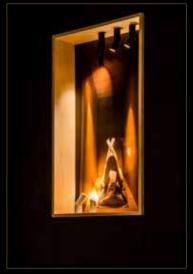

### Subtle intervention

FLOX & MIND the GAP are subtle wall-recessed luminaires creating a harmonious and elegant connection with the surrounding space. MIND the GAP is a slim light-emitting recess whereas FLOX is the somewhat wider variant. Both lighting fixtures cast a soft and discreet light beam. The combination of black with a golden inner surface creates an extra warm effect.