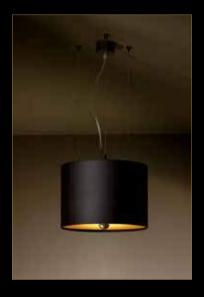

## Spinola is a suspended luminaire.

Its design is based on SPINA PENDANT but with a distinctive elegant touch, enabling you to create a magical, sensual atmosphere in your modern interior. Put your interior into the spotlights with this beautiful eye-catcher.

## Cylindrical purity

SPINA ON is the surface mounted version of the downlight SPINA and has the same set-back light source. The SPINA family is thus a complete set of products containing downlights, pendants and (orientable) ceiling mounted luminaires which can be combined with one another.