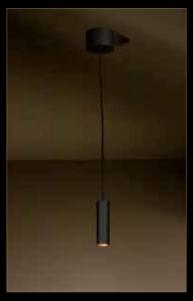

This stunning piece of modern design was named after the inventor of dynamite, Alfred Nobel.

Despite its minimal dimensions, NOBEL emits plenty of light thanks to the state-of-the-art LED-technology. NOBEL feels best in a minimalist interior and blends in seamlessly with the latest interior design trends.

As is the case for its suspended variant, Nobel Elbow is composed of a slim little bar.

This wall- or ceiling-mounted version comes with an articulated arm and can be rotated around its own axis so that it is very easy to direct. Obviously, this small device has all features that are typical of the Think Small. collection of which the NOBEL product line is a part.

NOBEL PI is the longer version of NOBEL SUSP and measures exactly 314 mm, hence the name PI. The NOBEL PI is not only mathematically interesting, its sleek design blends in with every interior. The perfectly balanced proportions between the upper and lower part of NOBEL PI brings peace and harmony into your interior.