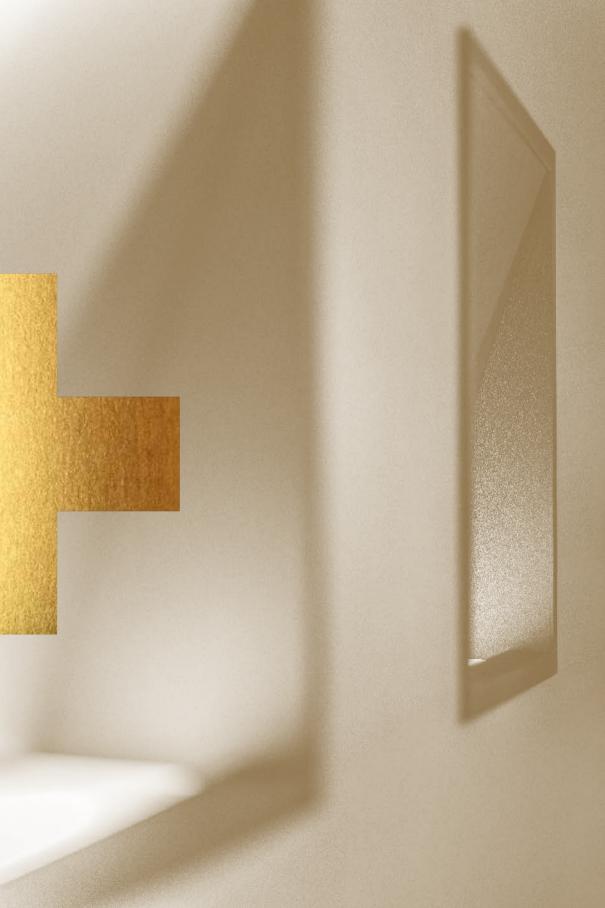

### Subtle intervention

FLOX & MIND the GAP are subtle wall-recessed luminaires creating a harmonious and elegant connection with the surrounding space. MIND the GAP is a slim light-emitting recess whereas FLOX is the somewhat wider variant. Both lighting fixtures cast a soft and discreet light beam. The combination of black with a golden inner surface creates an extra warm effect.