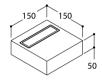

#### BLACK+GOLD TECHNICAL

Design by TAL Laboratories

Downlights Citizen 6,22W 180mA DC (34,6 Vf) 758 Lm

2700K Black+Gold

3000K

Black+Gold 107196

107186

**№** 30° 110x110 mm Inst.height 60 mm

beam 36° ( € 🗷 🕪 IP 🗸 🎝 🖧

Also available in double Led. Also available as Trimless.