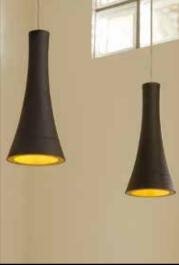

Hood is a playful suspended luminaire.

The trumpet-shaped design provides for a nice accent in modern and trendy interiors and is particularly suited for generating light above a bar, kitchen island or dining table. The gold-coloured interior serves as a reflector immersing the room in a soft and warm atmosphere.