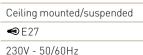

Roban is a true classic within our product offer.

Its voluptuous, cylindrical shape exudes modernity and is a pleasure for the eye in any interior. ROBAN has a robust, distinctive look that creates visually attractive spaces. The luminaire can be suspended and surface-mounted and be combined with several light sources.

Rollo is a lighting fixture from the Layers collection, designed by TAL in cooperation with renowned designer Sylvain Willenz.

Typical of the luminaires from this collection is their layered character. Also the circular ROLLO reveals its finesse across different layers. The combination of contemporary design and functionality turns ROLLO into an attractive luminaire that is essential for the spatial experience.

#### **ROBAN A60**

Design by Cornelissen

#### Suspended

Black+Gold 104526

A60 - 60W

Ceiling mounted

Black+Gold 105526

#### CLIO

Design by TAL Laboratories

Black+Gold

Black+Gold

511526

**b** 68 mm Inst.height 90 mm

Design by TAL Laboratories

Downlights **a**(∫GU5,3 12V - 50Hz QR-C51 20 - 50W

1350° 130°

b 80 mm Inst.height 90 mm

Design by TAL Laboratories

Downlights

Xicato XTM 10,9W 500mADC 965 Lm

beam 40°

2700K

Black+Gold 438297

₫ 72 mm Inst.height 110 mm

Downlights

♠ Luxeon LED (3x) 3,82W 350mADC

3x 400 Lm

beam 36°

₫ 162x52 mm Inst.height 60 mm

419396 3000K

Black+Gold 419386

#### BLACK+GOLD TECHNICAL

Design by TAL Laboratories

Downlights Citizen 6,22W 180mA DC (34,6 Vf) 758 Lm

2700K Black+Gold

3000K

Black+Gold 107196

107186

**№** 30° 110x110 mm Inst.height 60 mm

beam 36° ( € 🗷 🕪 IP 🗸 🎝 🖧

Also available in double Led. Also available as Trimless.