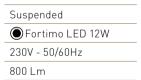

#### **NELSON SUSPENDED**

Design by Sylvain Willenz

2700K

Text. Black+Brass 491156

3000K

Text. Black+Brass 491166

( € 🐯 🗆 IP 💎 🖒 🛝

Design by Sylvain Willenz

Surface mounted

(\*) Luxeon M 7,84W

230V - 50/60Hz 755 Lm

Text. Black+Brass 491056

3000K

Text. Black+Brass 491066

Adjustable beam 20° - 48°