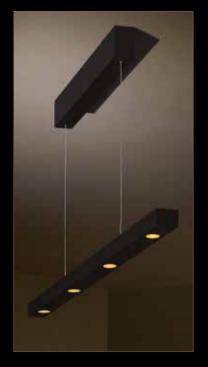

With its wonderfully slim silhouette, Meryl can compete with the thinnest linear lighting solutions available on the market.

Apart from this spectacular linear design, MERYL is also an exceptionally clean device. Its mounting requires only two suspension cables and the end caps have been seamlessly integrated into the profile. Everyone's attention will be drawn immediately to the beautiful, gold-coloured LED-modules that have been integrated in the black profile.