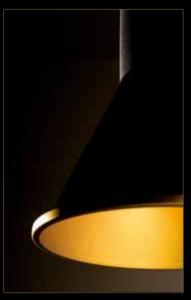

Black on the outside Gold on the inside

## "Black on the outside and gold on the inside, a mystifying lighting concept that will forever remain in style."

In the beginning there was black. At Interieur 2006, the leading biennial design event in Belgium, TAL laboratories added a touch of gold to a deep black lighting element called DART. The wall-mounted luminaire radiated with an inner golden glow and immersed every interior in a classy and stylish visual splendor. TAL-adepts started making suggestions to transform other lighting fixtures into the blackest gold ever seen. And so, TAL laboratories carried out more experiments resulting in a never before seen collection of lighting elements designed to bathe your interior in a warm and intimate glow.