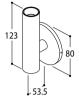

#### CLIO

Design by TAL Laboratories

Black+Gold

Black+Gold

511526

**b** 68 mm Inst.height 90 mm

Design by TAL Laboratories

Downlights **a**(∫GU5,3 12V - 50Hz QR-C51 20 - 50W

1350° 130°

b 80 mm Inst.height 90 mm

Design by TAL Laboratories

Downlights

Xicato XTM 10,9W 500mADC 965 Lm

beam 40°

2700K

Black+Gold 438297

₫ 72 mm Inst.height 110 mm

Downlights

♠ Luxeon LED (3x) 3,82W 350mADC

3x 400 Lm

beam 36°

₫ 162x52 mm Inst.height 60 mm

419396 3000K

Black+Gold 419386