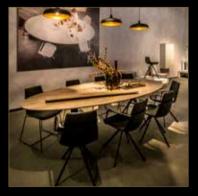

## "Black on the outside and gold on the inside, a mystifying lighting concept that will forever remain in style."

In the beginning there was black. At Interieur 2006, the leading biennial design event in Belgium, TAL laboratories added a touch of gold to a deep black lighting element called DART. The wall-mounted luminaire radiated with an inner golden glow and immersed every interior in a classy and stylish visual splendor. TAL-adepts started making suggestions to transform other lighting fixtures into the blackest gold ever seen. And so, TAL laboratories carried out more experiments resulting in a never before seen collection of lighting elements designed to bathe your interior in a warm and intimate glow.

For exactly eleven years now, TAL has maintained its Black+Gold collection and with each new product, a version in black and gold was developed. The black housing of the products contrasts beautifully to their warm, golden interior. At Euroluce 2017, the international lighting exhibition in Milan, TAL will once again proudly present this trendsetting Black+Gold collection. This time, it will be alternated with lighting fixtures that completely bathe in gold. For example, a version of the BERRIER in 24-carat gold will be presented. TAL's newest addition to the Black+Gold collection will be the DIABOLO, designed by Lieven Musschoot & Cas Moor.

Throughout the range, you will discover attractive fixtures reminiscent of thirties style, of jazz clubs and of royal interiors. With its unique character, the Black+Gold series offers that extra added aesthetic value to both classical and contemporary interiors. Black on the outside and gold on the inside, a mystifying lighting concept that will forever remain in style.