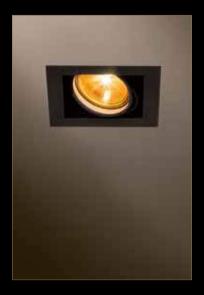

With this square-shaped recessed downlight, almost everything is possible: several sizes, round or square installation hole, IP20 or IP54 and a wide choice of light sources. Everything in the same VIP finishing, from frame to interior.