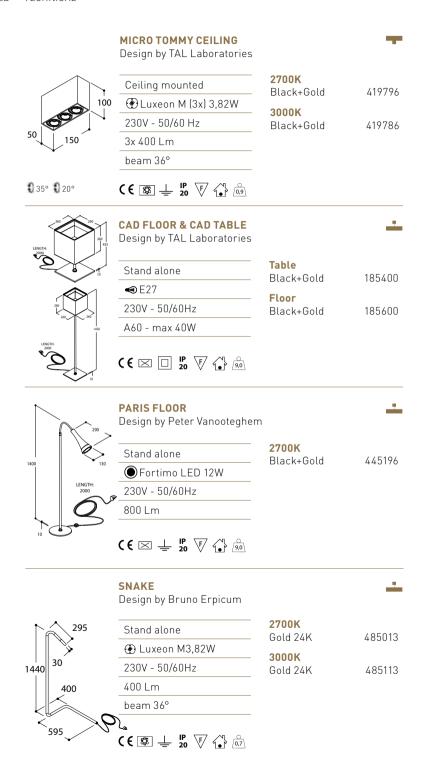

## Luxurious elegance.

CAD TABLE and CAD FLOOR are two stand-alone light fittings that simply radiate elegance. Seamlessly manufactured, luxuriously coated and containing a gold anodized reflector change simple light into a luscious warm glow. With their austere, timeless design, CAD TABLE and CAD FLOOR perfectly blend into any interior.

#### Flexible ambiance

The cosmopolitan design of the suspended luminaire PARIS is resumed in this freestanding floor lamp. Flexibility and atmosphere are the operative words here. The luminaire can be moved, is fully directional and is delivered with a foot switch, ready for plugging in. Obviously, it can be perfectly combined with the suspended variant of the PARIS product line.

Free-standing lighting elements traditionally consist of a lamp, lamp post, foot piece and cable. Bruno Erpicum reduced all those elements to one single smooth line whereby simplicity is key. The meandering tube indeed takes care of all aspects a lightning fixture requires, stability, aesthetic elegance and of course the pure function of ... light.