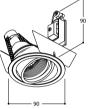

With this square-shaped recessed downlight, almost everything is possible: several sizes, round or square installation hole, IP20 or IP54 and a wide choice of light sources. Everything in the same VIP finishing, from frame to interior.