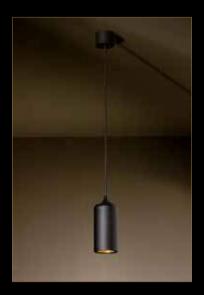

Nuts is a small suspended luminaire with a simple but sublime design combining beauty and technique.

With its simple shape, it can light a room discretely. Combined with a beautiful decorative lamp, the minimalist NUTS luminaire is transformed into a genuine eye-catcher.