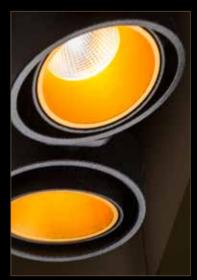

40. 385

HOME

**DESIGN BY TAL LABORATORIES** 

These are two key characteristic words for the recessed downlights CLIO and ORION. Both luminaires really come to life in almost any ceiling and their gold-coloured ring immerse every room in a discrete atmospheric glow. The austere design ensures that CLIO and ORION blend in with the style of any interior.