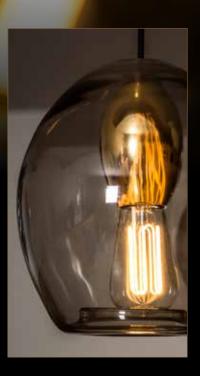

d of royal interiors. With its unique character, the Black+Gold series offers that extra added aesthetic value to both classical and contemporary interiors. Black on the outside and gold on the inside, a mystifying lighting concept that will forever remain in style.







| Gold 24K          | Plated with 24 karat gold      | gloss |
|-------------------|--------------------------------|-------|
| Gold ano          | Gold anodised                  | matt  |
| Black+Gold        | Textured Black + Gold anodised | matt  |
| Black+Brass       | Textured Black + brass         | gloss |
| Black Oak + Brass | Black oiled oak + brass        | aloss |



**DESIGN BY KAREL FESTJENS** 

The stylised, transparent suspended luminaire Olijf is made from heatresistant, mouthblown glass in smoky black.



The golden interior serves as the olive's pit in which a beautiful, decorative lamp can be mounted. With its organic shape and artisan look, OLIJF evokes a relaxed, natural atmosphere. OLIJF is the fruit of contemporary design meeting traditional craftsmanship.









As already suggested by its name, Kalebas, designed by Lieven Musschoot & Cas Moor, has the organic shape of a calabash.



This suspended luminaire is part of the DALSGAARD collection; the upper part is made of undulating black oak wood, the lamp housing is executed in magnificent gold. KALEBAS is the ideal lighting fixture for housing LED-lamps with an E27 base as only the light-emitting part is visible and the technical components of the lamp remain hidden behind the housing.











Industrial cosiness

LUZIEN is a