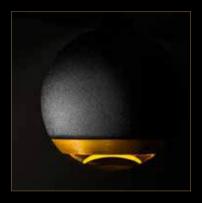

#### Timeless design

For BERRIER and its little brother BERRIER JUNIOR, TAL reverted to a timeless, round design, taken to the next level by finishing it off with a spherical, glass lens. The combination of the black powder-coated housing and the golden ring in anodised aluminium is truly astonishing. Meanwhile, we've also created BERRIER SPEAKER, a beautifully designed full-range speaker in the same style as the surface-mounted version of the BERRIER luminaire. The luminaires from the BERRIER product line are stylish eyecatchers creating a warm and cosy atmosphere.