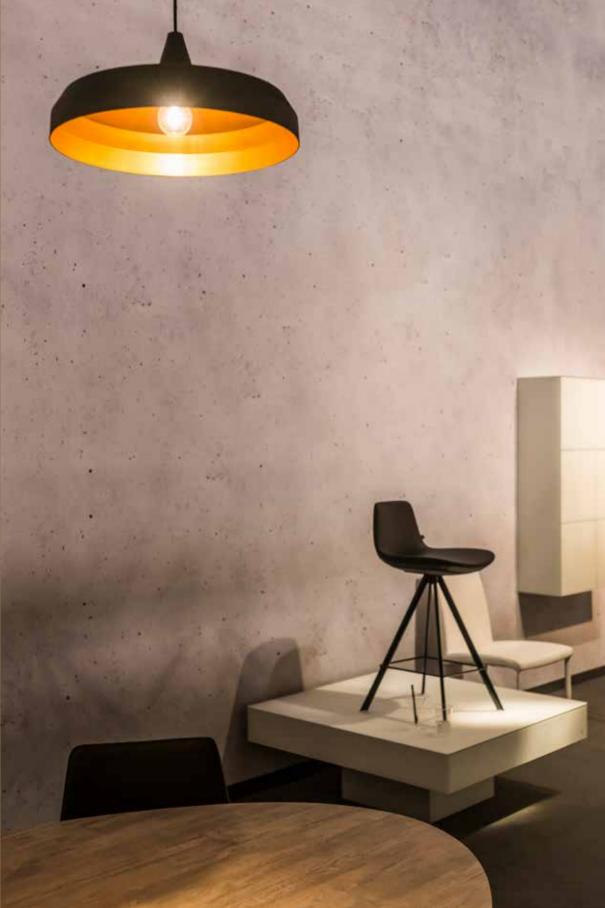

## "Black on the outside and gold on the inside, a mystifying lighting concept that will forever remain in style."

In the beginning there was black. At Interieur 2006, the leading biennial design event in Belgium, TAL laboratories added a touch of gold to a deep black lighting element called DART. The wall-mounted luminaire radiated with an inner golden glow and immersed every interior in a classy and stylish visual splendor. TAL-adepts started making suggestions to transform other lighting fixtures into the blackest gold ever seen. And so, TAL laboratories carried out more experiments resulting in a never before seen collection of lighting elements designed to bathe your interior in a warm and intimate glow.

For exactly eleven years now, TAL has maintained its Black+Gold collection and with each new product, a version in black and gold was developed. The black housing of the products contrasts beautifully to their warm, golden interior. At Euroluce 2017, the international lighting exhibition in Milan, TAL will once again proudly present this trendsetting Black+Gold collection. This time, it will be alternated with lighting fixtures that completely bathe in gold. For example, a version of the BERRIER in 24-carat gold will be presented. TAL's newest addition to the Black+Gold collection will be the DIABOLO, designed by Lieven Musschoot & Cas Moor.

Throughout the range, you will discover attractive fixtures reminiscent of thirties style, of jazz clubs and of royal interiors. With its unique character, the Black+Gold series offers that extra added aesthetic value to both classical and contemporary interiors. Black on the outside and gold on the inside, a mystifying lighting concept that will forever remain in style.