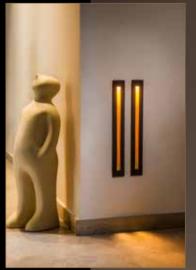

### Subtle intervention

FLOX & MIND the GAP are subtle wall-recessed luminaires creating a harmonious and elegant connection with the surrounding space. MIND the GAP is a slim light-emitting recess whereas FLOX is the somewhat wider variant. Both lighting fixtures cast a soft and discreet light beam. The combination of black with a golden inner surface creates an extra warm effect.