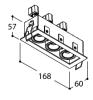

With this square-shaped recessed downlight, almost everything is possible: several sizes, round or square installation hole, IP20 or IP54 and a wide choice of light sources. Everything in the same VIP finishing, from frame to interior.