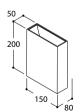

Both luminaires have a unique, gold-coloured reflector, flush-mounted into the rectangular luminaire. The built-in LED-module casts a beautifully defined light beam onto the wall. With its attractive modern design, DARTLING appears as a striking accent in any interior.