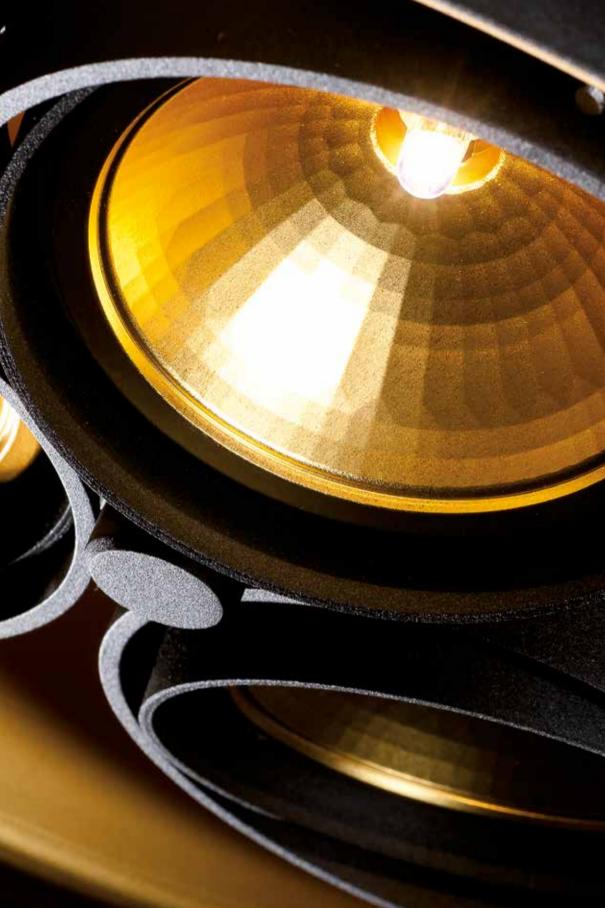

## "Black on the outside and gold on the inside, a mystifying lighting concept that will forever remain in style."

In the beginning there was black. At Interieur 2006, the leading biennial design event in Belgium, TAL laboratories added a touch of gold to a deep black lighting element called DART. The wall-mounted luminaire radiated with an inner golden glow and immersed every interior in a classy and stylish visual splendor. TAL-adepts started making suggestions to transform other lighting fixtures into the blackest gold ever seen. And so, TAL laboratories carried out more experiments resulting in a never before seen collection of lighting elements designed to bathe your interior in a warm and intimate glow.

For exactly eleven years now, TAL has maintained its Black+Gold collection and with each new product, a version in black and gold was developed. The black housing of the products contrasts beautifully to their warm, golden interior. At Euroluce 2017, the international lighting exhibition in Milan, TAL will once again proudly present this trendsetting Black+Gold collection. This time, it will be alternated with lighting fixtures that completely bathe in gold. For example, a version of the BERRIER in 24-carat gold will be presented. TAL's newest addition to the Black+Gold collection will be the DIABOLO, designed by Lieven Musschoot & Cas Moor.

Throughout the range, you will discover attractive fixtures reminiscent of thirties style, of jazz clubs and of royal interiors. With its unique character, the Black+Gold series offers that extra added aesthetic value to both classical and contemporary interiors. Black on the outside and gold on the inside, a mystifying lighting concept that will forever remain in style.