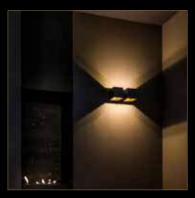

Both luminaires have a unique, gold-coloured reflector, flush-mounted into the rectangular luminaire. The built-in LED-module casts a beautifully defined light beam onto the wall. With its attractive modern design, DARTLING appears as a striking accent in any interior.