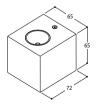

40. 385

HOME

**DESIGN BY TAL LABORATORIES** 

These are two key characteristic words for the recessed downlights CLIO and ORION. Both luminaires really come to life in almost any ceiling and their gold-coloured ring immerse every room in a discrete atmospheric glow. The austere design ensures that CLIO and ORION blend in with the style of any interior.

#### CLIO

Design by TAL Laboratories

Black+Gold

Black+Gold

511526

**b** 68 mm Inst.height 90 mm

Design by TAL Laboratories

Downlights **a**(∫GU5,3 12V - 50Hz QR-C51 20 - 50W