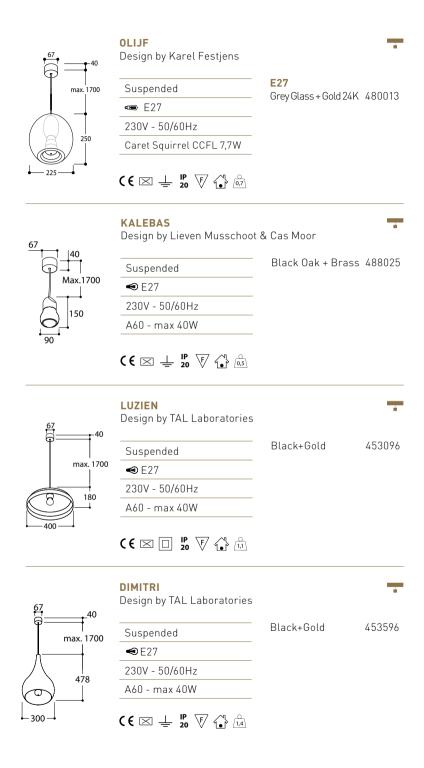

**DESIGN BY KAREL FESTJENS** 

The stylised, transparent suspended luminaire Olijf is made from heatresistant, mouthblown glass in smoky black.

The golden interior serves as the olive's pit in which a beautiful, decorative lamp can be mounted. With its organic shape and artisan look, OLIJF evokes a relaxed, natural atmosphere. OLIJF is the fruit of contemporary design meeting traditional craftsmanship.

As already suggested by its name, Kalebas, designed by Lieven Musschoot & Cas Moor, has the organic shape of a calabash.

This suspended luminaire is part of the DALSGAARD collection; the upper part is made of undulating black oak wood, the lamp housing is executed in magnificent gold. KALEBAS is the ideal lighting fixture for housing LED-lamps with an E27 base as only the light-emitting part is visible and the technical components of the lamp remain hidden behind the housing.

Industrial cosiness

LUZIEN is an ode to industrial design. The perfectly balanced proportions and the rich radiance of the warm light flowing over the golden inside of the luminaire turn LUZIEN into an attractive suspended luminaire with a sophisticated vintage look.

The shape of these suspended luminaires is based on the typical roofs of Saint Basil's Cathedral on the Red Square in Moscow.

Their attractive, organic and modern shapes can be perfectly combined, evoking a friendly, welcoming atmosphere. DIMITRI and/or KAZAN will create striking accents in your interior.