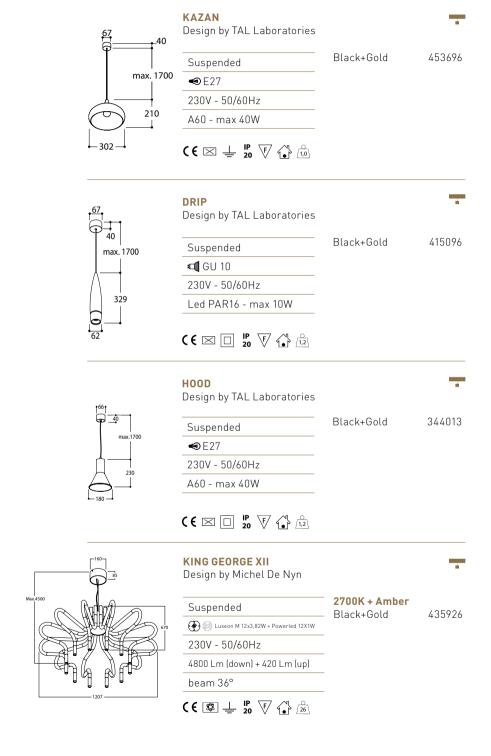

The shape of these suspended luminaires is based on the typical roofs of Saint Basil's Cathedral on the Red Square in Moscow.

Their attractive, organic and modern shapes can be perfectly combined, evoking a friendly, welcoming atmosphere. DIMITRI and/or KAZAN will create striking accents in your interior.

## Drip is a true classic with a contemporary feel.

Drip is an elegant, drop-shaped suspended luminaire and ideally suited for creating a certain atmosphere. Its unique design, an inextricable part of the TAL DNA, is undeniable.

Hood is a playful suspended luminaire.

The trumpet-shaped design provides for a nice accent in modern and trendy interiors and is particularly suited for generating light above a bar, kitchen island or dining table. The gold-coloured interior serves as a reflector immersing the room in a soft and warm atmosphere.

BLACK+GOLD

Visit our website and compose your own King George.

www.tal.be/kinggeorge

In the case of KING GEORGE, only the outlines of a chandelier remain, and all the lighting fits in the design itself. KING GEORGE is a jewel of simplicity, purity and technical ingenuity. In addition to its illuminating quality, a chandelier also has a decorative function and this is very much true for the KING GEORGE, too. A modern or pimped KING GEORGE will add a royal touch to both modern and the more classic interiors.