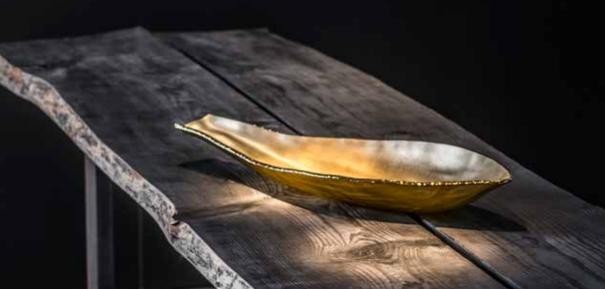

Black on the outside Gold on the inside

## "Black on the outside and gold on the inside, a mystifying lighting concept that will forever remain in style."

In the beginning there was black. At Interieur 2006, the leading biennial design event in Belgium, TAL laboratories added a touch of gold to a deep black lighting element called DART. The wall-mounted luminaire radiated with an inner golden glow and immersed every interior in a classy and stylish visual splendor. TAL-adepts started making suggestions to transform other lighting fixtures into the blackest gold ever seen. And so, TAL laboratories carried out more experiments resulting in a never before seen collection of lighting elements designed to bathe your interior in a warm and intimate glow.