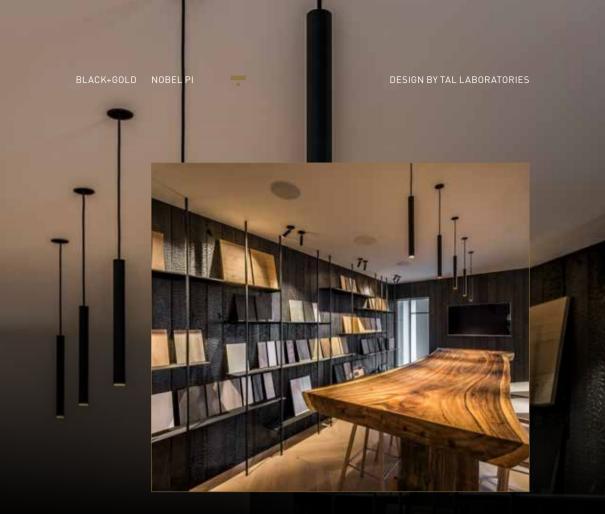

NOBEL PI is the longer version of NOBEL SUSP and measures exactly 314 mm, hence the name PI. The NOBEL PI is not only mathematically interesting, its sleek design blends in with every interior. The perfectly balanced proportions between the upper and lower part of NOBEL PI brings peace and harmony into your interior.