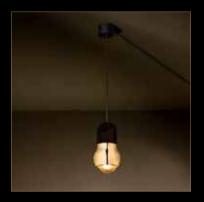

## "Black on the outside and gold on the inside, a mystifying lighting concept that will forever remain in style."

In the beginning there was black. At Interieur 2006, the leading biennial design event in Belgium, TAL laboratories added a touch of gold to a deep black lighting element called DART. The wall-mounted luminaire radiated with an inner golden glow and immersed every interior in a classy and stylish visual splendor. TAL-adepts started making suggestions to transform other lighting fixtures into the blackest gold ever seen. And so, TAL laboratories carried out more experiments resulting in a never before seen collection of lighting elements designed to bathe your interior in a warm and intimate glow.

For exactly eleven years now, TAL has maintained its Black+Gold collection and with each new product, a version in black and gold was developed. The black housing of the products contrasts beautifully to their warm, golden interior. At Euroluce 2017, the international lighting exhibition in Milan, TAL will once again proudly present this trendsetting Black+Gold collection. This time, it will be alternated with lighting fixtures that completely bathe in gold. For example, a version of the BERRIER in 24-carat gold will be presented. TAL's newest addition to the Black+Gold collection will be the DIABOLO, designed by Lieven Musschoot & Cas Moor.

Throughout the range, you will discover attractive fixtures reminiscent of thirties style, of jazz clubs and of royal interiors. With its unique character, the Black+Gold series offers that extra added aesthetic value to both classical and contemporary interiors. Black on the outside and gold on the inside, a mystifying lighting concept that will forever remain in style.