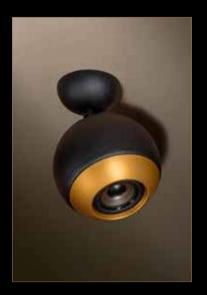

#### Timeless design

For BERRIER and its little brother BERRIER JUNIOR, TAL reverted to a timeless, round design, taken to the next level by finishing it off with a spherical, glass lens. The combination of the black powder-coated housing and the golden ring in anodised aluminium is truly astonishing. Meanwhile, we've also created BERRIER SPEAKER, a beautifully designed full-range speaker in the same style as the surface-mounted version of the BERRIER luminaire. The luminaires from the BERRIER product line are stylish eyecatchers creating a warm and cosy atmosphere.