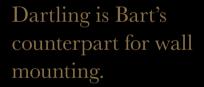

Both luminaires have a unique, gold-coloured reflector, flush-mounted into the rectangular luminaire. The built-in LED-module casts a beautifully defined light beam onto the wall. With its attractive modern design, DARTLING appears as a striking accent in any interior.