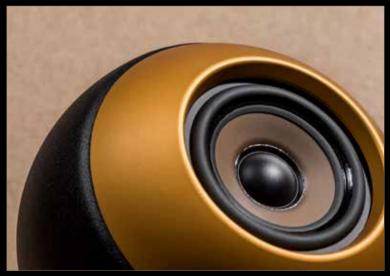

#### Timeless design

For BERRIER and its little brother BERRIER JUNIOR, TAL reverted to a timeless, round design, taken to the next level by finishing it off with a spherical, glass lens. The combination of the black powder-coated housing and the golden ring in anodised aluminium is truly astonishing. Meanwhile, we've also created BERRIER SPEAKER, a beautifully designed full-range speaker in the same style as the surface-mounted version of the BERRIER luminaire. The luminaires from the BERRIER product line are stylish eyecatchers creating a warm and cosy atmosphere.