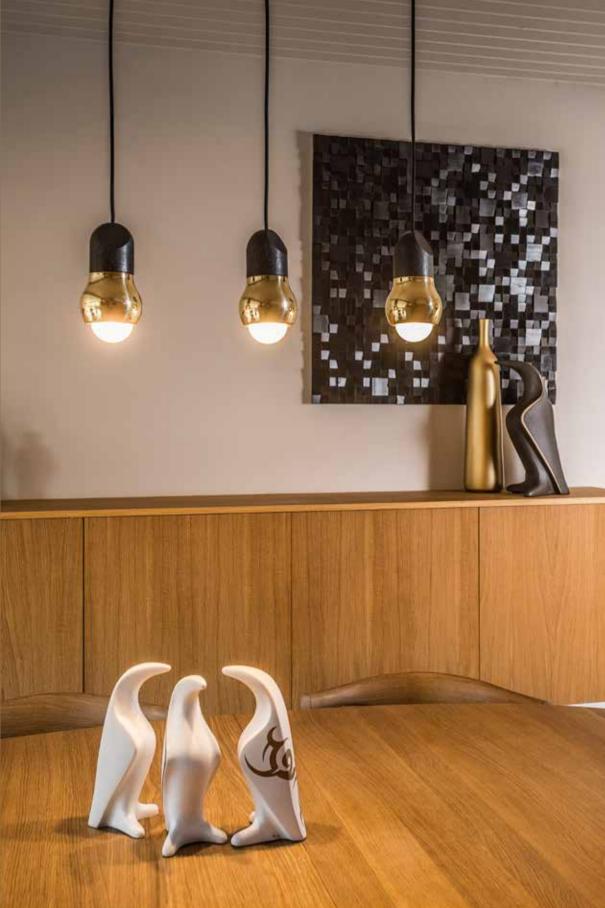

Black on the outside Gold on the inside

## "Black on the outside and gold on the inside, a mystifying lighting concept that will forever remain in style."

In the beginning there was black. At Interieur 2006, the leading biennial design event in Belgium, TAL laboratories added a touch of gold to a deep black lighting element called DART. The wall-mounted luminaire radiated with an inner golden glow and immersed every interior in a classy and stylish visual splendor. TAL-adepts started making suggestions to transform other lighting fixtures into the blackest gold ever seen. And so, TAL laboratories carried out more experiments resulting in a never before seen collection of lighting elements designed to bathe your interior in a warm and intimate glow.

For exactly eleven years now, TAL has maintained its Black+Gold collection and with each new product, a version in black and gold was developed. The black housing of the products contrasts beautifully to their warm, golden interior. At Euroluce 2017, the international lighting exhibition in Milan, TAL will once again proudly present this trendsetting Black+Gold collection. This time, it will be alternated with lighting fixtures that completely bathe in gold. For example, a version of the BERRIER in 24-carat gold will be presented. TAL's newest addition to the Black+Gold collection will be the DIABOLO, designed by Lieven Musschoot & Cas Moor.

Throughout the range, you will discover attractive fixtures reminiscent of thirties style, of jazz clubs and of royal interiors. With its unique character, the Black+Gold series offers that extra added aesthetic value to both classical and contemporary interiors. Black on the outside and gold on the inside, a mystifying lighting concept that will forever remain in style.