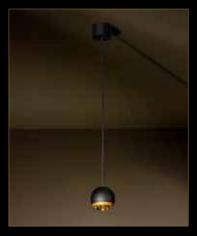

Black on the outside Gold on the inside

## "Black on the outside and gold on the inside, a mystifying lighting concept that will forever remain in style."

In the beginning there was black. At Interieur 2006, the leading biennial design event in Belgium, TAL laboratories added a touch of gold to a deep black lighting element called DART. The wall-mounted luminaire radiated with an inner golden glow and immersed every interior in a classy and stylish visual splendor. TAL-adepts started making suggestions to transform other lighting fixtures into the blackest gold ever seen. And so, TAL laboratories carried out more experiments resulting in a never before seen collection of lighting elements designed to bathe your interior in a warm and intimate glow.