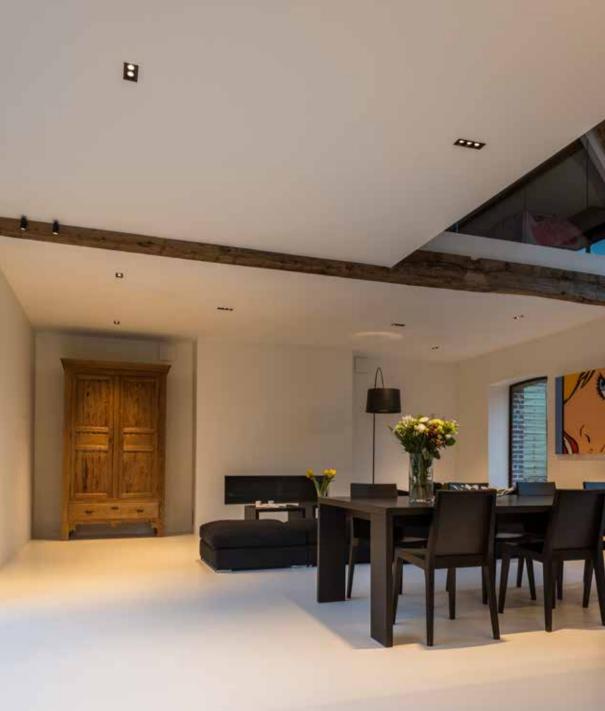

Micro Incas is the tool of choice to connect light and space, an incredibly small luminaire for trimless incorporation into the ceiling.

MICRO INCAS contains three separately adjustable LED-modules. The inside of the housing can be painted in the same colour as the ceiling to obtain a clean, taut finishing. With MICRO INCAS, you can – discretely yet strikingly – compose the light in your space according to your own specific wishes.