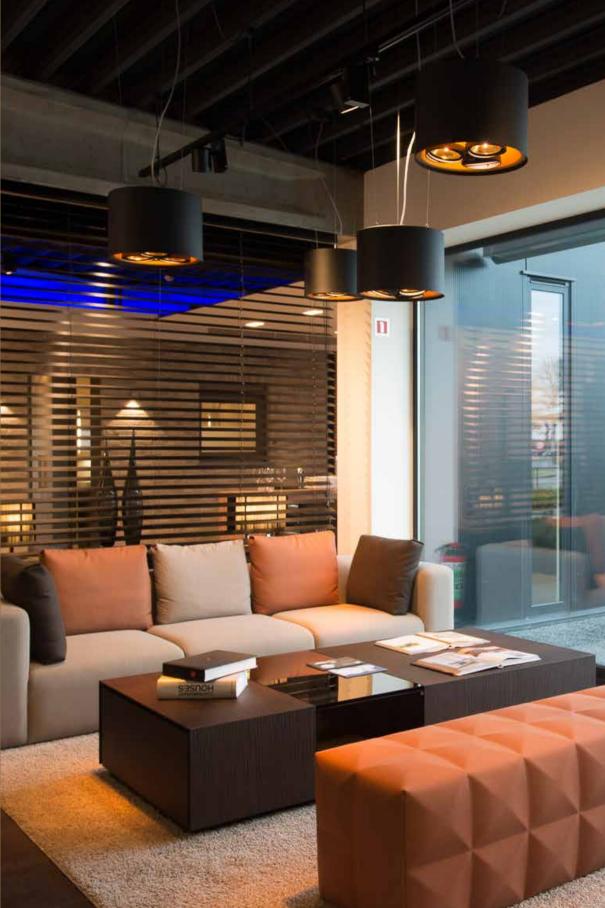

ction is their layered character. With the tubular NELSON, you can adjust both the light beam and lighting effect and create a different atmosphere by playing with the different layers of the luminaire.









Comme c'est élégant

The original design of the luminaire PARIS is a playful reference to the symbol of the French capital, the Eiffel Tower. The deeply recessed LED-light source combined with a warm, gold-coloured reflector brings cosiness in any interior.







Roban is a true classic within our product offer.

Its voluptuous, cylindrical shape exudes modernity and is a pleasure for the eye in any interior. ROBAN has a robust, distinctive look that creates visually attractive spaces. The luminaire can be suspended and surface-mounted and be combined with several light sources.







Rollo is a lighting fixture from the Layers collection, designed by TAL in cooperation with renowned designer Sylvain Willenz.

Typical of the luminaires from this collection is their layered character. Also the circular ROLLO reveals its finesse across different layers. The combination of contemporary design and functionality turns ROLLO into an attractive luminaire that is essential for the spatial experience.







With this square-shaped recessed downlight, almost everything is possible: several sizes, round or square installation hole, IP20 or IP54 and a wide choice of light sources. Everything in the same VIP finishing, from frame to interior.



#### Let it glow.

With its elegant, conical shape, minimalistic trim and set back non-glare light source, Cedrus feels right at hom