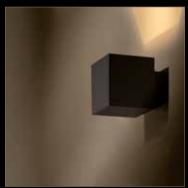

# Bart is a ceiling-mounted luminaire with an attractive geometrical design.

The light follows a gently sloping path over the gold-coloured reflector, flush-mounted into the rectangular luminaire. The austere design of the luminaire BART lends structure to any space.