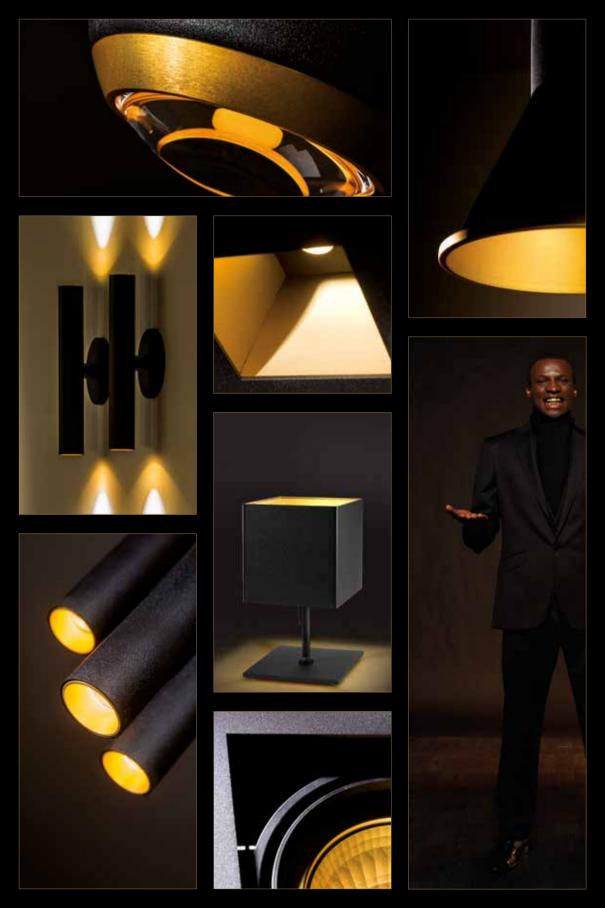

Black on the outside Gold on the inside

## "Black on the outside and gold on the inside, a mystifying lighting concept that will forever remain in style."

In the beginning there was black. At Interieur 2006, the leading biennial design event in Belgium, TAL laboratories added a touch of gold to a deep black lighting element called DART. The wall-mounted luminaire radiated with an inner golden glow and immersed every interior in a classy and stylish visual splendor. TAL-adepts started making suggestions to transform other lighting fixtures into the blackest gold ever seen. And so, TAL laboratories carried out more experiments resulting in a never before seen collection of lighting elements designed to bathe your interior in a warm and intimate glow.

For exactly eleven years now, TAL has maintained its Black+Gold collection and with each new product, a version in black and gold was developed. The black housing of the products contrasts beautifully to their warm, golden interior. At Euroluce 2017, the international lighting exhibition in Milan, TAL will once again proudly present this trendsetting Black+Gold collection. This time, it will be alternated with lighting fixtures that completely bathe in gold. For example, a version of the BERRIER in 24-carat gold will be presented. TAL's newest addition to the Black+Gold collection will be the DIABOLO, designed by Lieven Musschoot & Cas Moor.

Throughout the range, you will discover attractive fixtures reminiscent of thirties style, of jazz clubs and of royal interiors. With its unique character, the Black+Gold series offers that extra added aesthetic value to both classical and contemporary interiors. Black on the outside and gold on the inside, a mystifying lighting concept that will forever remain in style.