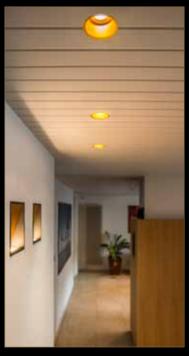

40. 385

HOME

**DESIGN BY TAL LABORATORIES** 

These are two key characteristic words for the recessed downlights CLIO and ORION. Both luminaires really come to life in almost any ceiling and their gold-coloured ring immerse every room in a discrete atmospheric glow. The austere design ensures that CLIO and ORION blend in with the style of any interior.