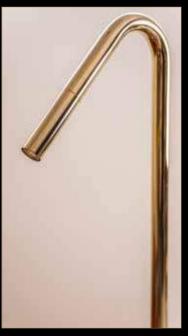

Free-standing lighting elements traditionally consist of a lamp, lamp post, foot piece and cable. Bruno Erpicum reduced all those elements to one single smooth line whereby simplicity is key. The meandering tube indeed takes care of all aspects a lightning fixture requires, stability, aesthetic elegance and of course the pure function of ... light.