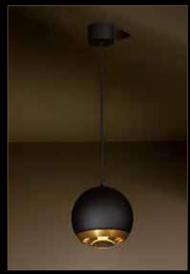

#### Timeless design

For BERRIER and its little brother BERRIER JUNIOR, TAL reverted to a timeless, round design, taken to the next level by finishing it off with a spherical, glass lens. The combination of the black powder-coated housing and the golden ring in anodised aluminium is truly astonishing. Meanwhile, we've also created BERRIER SPEAKER, a beautifully designed full-range speaker in the same style as the surface-mounted version of the BERRIER luminaire. The luminaires from the BERRIER product line are stylish eyecatchers creating a warm and cosy atmosphere.