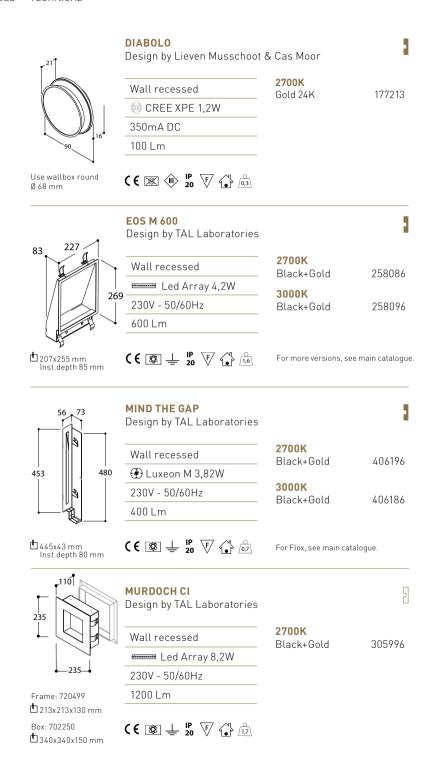

The Diabolo is an elegant wall fixture with a simple yet diabolic shape.

The DIABOLO Gold is plated with 24K gold, which accentuates its nice round shapes. The applications are endless from indoor atmospheric lighting, orientation lighting and nightlight. The DIABOLO is also the ideal product for hotel projects, cinemas, etc... and with, for example, a room number, it doubles as an illuminated sign. The DIABOLO fits on a standard round wall box so installing the fixture is a piece of cake.

# Golden indirect ambient light.

Thanks to the golden asymmetrical reflector, the EOS is the ideal fixture to bring a golden glow into the interior. The EOS can be installed in the wall just above eye level in order to wall wash the ceiling, providing indirect ambient light with a golden glow. When installed at a lower height, the EOS can be used as orientation light or to illuminate circulation paths.

### Subtle intervention

FLOX & MIND the GAP are subtle wall-recessed luminaires creating a harmonious and elegant connection with the surrounding space. MIND the GAP is a slim light-emitting recess whereas FLOX is the somewhat wider variant. Both lighting fixtures cast a soft and discreet light beam. The combination of black with a golden inner surface creates an extra warm effect.

## Golden canvas for warm cosy atmosphere.

atmosphere.
The MURDOCH is a recessed wall fixture which distributes the light in an indirect way into the interior. The LED light is first projected on the golden canvas and will then be reflected in the open space, where it can spread its golden shine. The timeless design of the MURDOCH gives it a very sleek and subtle

appearance which is suited in almost all kind of interiors.

Golden canvas for warm cosy