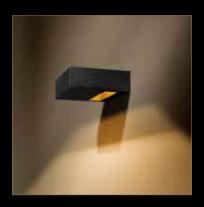

# Bart is a ceiling-mounted luminaire with an attractive geometrical design.

The light follows a gently sloping path over the gold-coloured reflector, flush-mounted into the rectangular luminaire. The austere design of the luminaire BART lends structure to any space.

#### BART

Design by TAL Laboratories

Ceiling mounted Luxeon M 3,82W 230V - 50/60Hz 400 Lm

#### 2700K

Black+Gold 395436

3000K

Black+Gold 395336