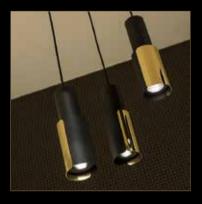

# RDECO

TAKE PART IN OUR ART

Nelson's functional flexibility make it a perfect tool for adjusting the look of a space according to your own wishes.

NELSON is a lighting fixture from the LAYERS collection, designed by TAL in cooperation with renowned designer Sylvain Willenz. Typical of the luminaires from this collection is their layered character. With the tubular NELSON, you can adjust both the light beam and lighting effect and create a different atmosphere by playing with the different layers of the luminaire.

Rollo is a lighting fixture from the Layers collection, designed by TAL in cooperation with renowned designer Sylvain Willenz.

Typical of the luminaires from this collection is their layered character. Also the circular ROLLO reveals its finesse across different layers. The combination of contemporary design and functionality turns ROLLO into an attractive luminaire that is essential for the spatial experience.