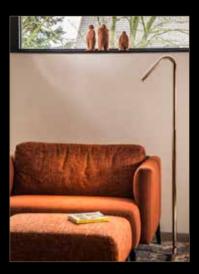

Free-standing lighting elements traditionally consist of a lamp, lamp post, foot piece and cable. Bruno Erpicum reduced all those elements to one single smooth line whereby simplicity is key. The meandering tube indeed takes care of all aspects a lightning fixture requires, stability, aesthetic elegance and of course the pure function of ... light.