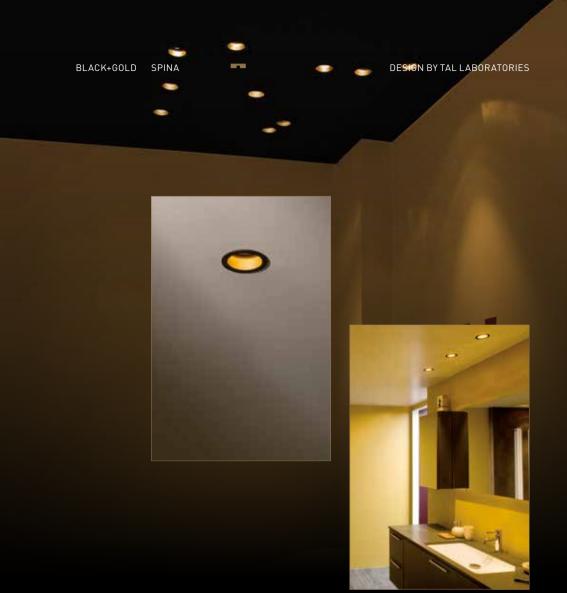

### Discreet presence

With its deeply recessed light source, SPINA forms one whole with the ceiling, spreading a cosy, glare-free light. Now also available with integrated Haloled technology. This recessed spotlight can be perfectly combined with the surface-mounted variants SPINA ON and SPINA ELBOW.