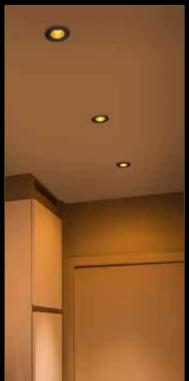

40. 385

HOME

**DESIGN BY TAL LABORATORIES** 

These are two key characteristic words for the recessed downlights CLIO and ORION. Both luminaires really come to life in almost any ceiling and their gold-coloured ring immerse every room in a discrete atmospheric glow. The austere design ensures that CLIO and ORION blend in with the style of any interior.