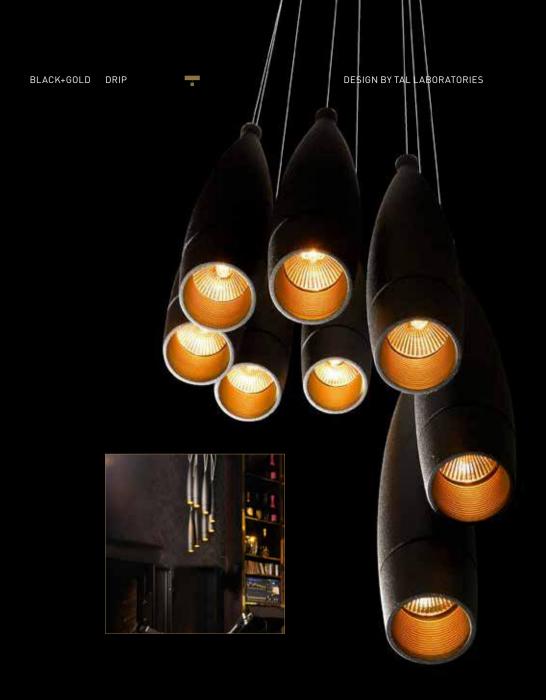

## Drip is a true classic with a contemporary feel.

Drip is an elegant, drop-shaped suspended luminaire and ideally suited for creating a certain atmosphere. Its unique design, an inextricable part of the TAL DNA, is undeniable.