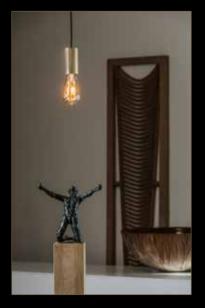

Black on the outside Gold on the inside

## "Black on the outside and gold on the inside, a mystifying lighting concept that will forever remain in style."

In the beginning there was black. At Interieur 2006, the leading biennial design event in Belgium, TAL laboratories added a touch of gold to a deep black lighting element called DART. The wall-mounted luminaire radiated with an inner golden glow and immersed every interior in a classy and stylish visual splendor. TAL-adepts started making suggestions to transform other lighting fixtures into the blackest gold ever seen. And so, TAL laboratories carried out more experiments resulting in a never before seen collection of lighting elements designed to bathe your interior in a warm and intimate glow.