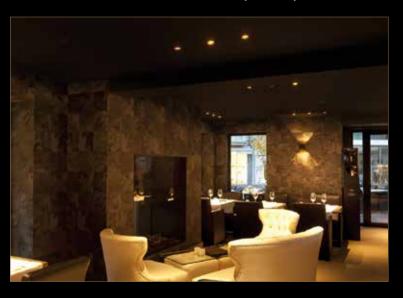

40. 385

HOME

**DESIGN BY TAL LABORATORIES** 

These are two key characteristic words for the recessed downlights CLIO and ORION. Both luminaires really come to life in almost any ceiling and their gold-coloured ring immerse every room in a discrete atmospheric glow. The austere design ensures that CLIO and ORION blend in with the style of any interior.