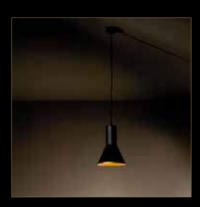

Black on the outside Gold on the inside

## "Black on the outside and gold on the inside, a mystifying lighting concept that will forever remain in style."

In the beginning there was black. At Interieur 2006, the leading biennial design event in Belgium, TAL laboratories added a touch of gold to a deep black lighting element called DART. The wall-mounted luminaire radiated with an inner golden glow and immersed every interior in a classy and stylish visual splendor. TAL-adepts started making suggestions to transform other lighting fixtures into the blackest gold ever seen. And so, TAL laboratories carried out more experiments resulting in a never before seen collection of lighting elements designed to bathe your interior in a warm and intimate glow.