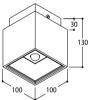

With this square-shaped recessed downlight, almost everything is possible: several sizes, round or square installation hole, IP20 or IP54 and a wide choice of light sources. Everything in the same VIP finishing, from frame to interior.