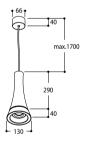

#### **NELSON SUSPENDED**

Design by Sylvain Willenz

2700K

Text. Black+Brass 491156

3000K

Text. Black+Brass 491166

( € 🐯 🗆 IP 💎 🖒 🛝

Design by Sylvain Willenz