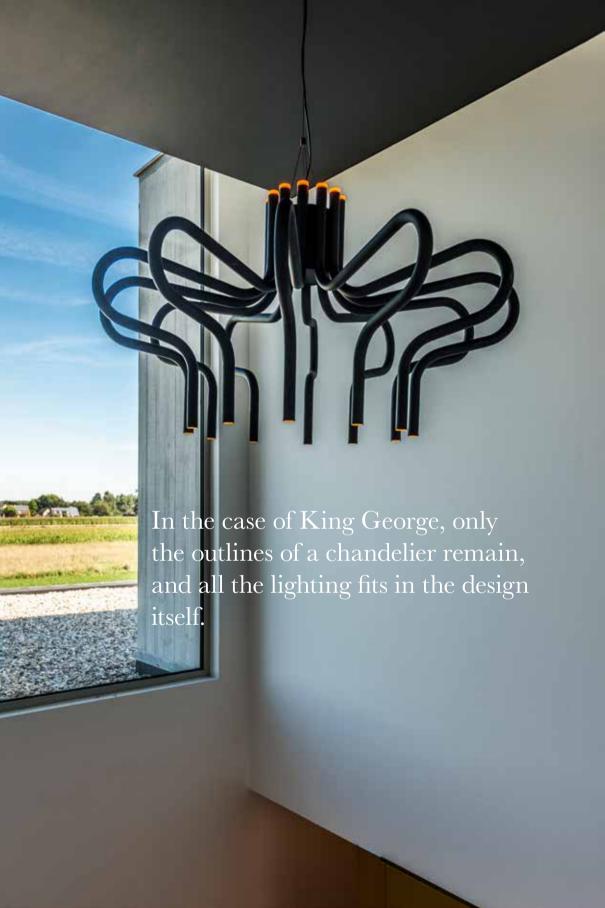

BLACK+GOLD

Visit our website and compose your own King George.

www.tal.be/kinggeorge

In the case of KING GEORGE, only the outlines of a chandelier remain, and all the lighting fits in the design itself. KING GEORGE is a jewel of simplicity, purity and technical ingenuity. In addition to its illuminating quality, a chandelier also has a decorative function and this is very much true for the KING GEORGE, too. A modern or pimped KING GEORGE will add a royal touch to both modern and the more classic interiors.