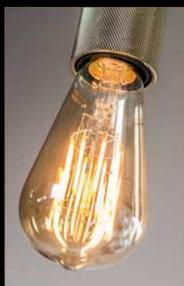

Black on the outside Gold on the inside

## "Black on the outside and gold on the inside, a mystifying lighting concept that will forever remain in style."

In the beginning there was black. At Interieur 2006, the leading biennial design event in Belgium, TAL laboratories added a touch of gold to a deep black lighting element called DART. The wall-mounted luminaire radiated with an inner golden glow and immersed every interior in a classy and stylish visual splendor. TAL-adepts started making suggestions to transform other lighting fixtures into the blackest gold ever seen. And so, TAL laboratories carried out more experiments resulting in a never before seen collection of lighting elements designed to bathe your interior in a warm and intimate glow.