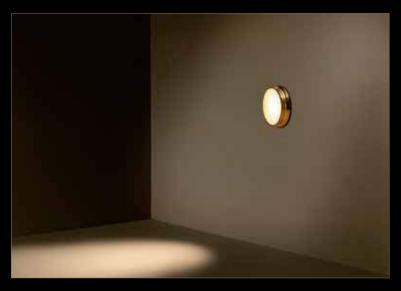

The Diabolo is an elegant wall fixture with a simple yet diabolic shape.

The DIABOLO Gold is plated with 24K gold, which accentuates its nice round shapes. The applications are endless from indoor atmospheric lighting, orientation lighting and nightlight. The DIABOLO is also the ideal product for hotel projects, cinemas, etc... and with, for example, a room number, it doubles as an illuminated sign. The DIABOLO fits on a standard round wall box so installing the fixture is a piece of cake.