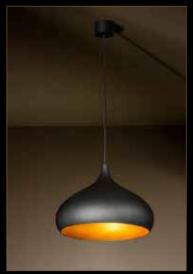

Hood is a playful suspended luminaire.

The trumpet-shaped design provides for a nice accent in modern and trendy interiors and is particularly suited for generating light above a bar, kitchen island or dining table. The gold-coloured interior serves as a reflector immersing the room in a soft and warm atmosphere.