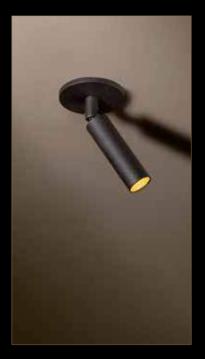

As is the case for its suspended variant, Nobel Elbow is composed of a slim little bar.

This wall- or ceiling-mounted version comes with an articulated arm and can be rotated around its own axis so that it is very easy to direct. Obviously, this small device has all features that are typical of the Think Small. collection of which the NOBEL product line is a part.