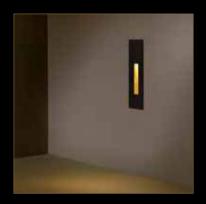

### Subtle intervention

FLOX & MIND the GAP are subtle wall-recessed luminaires creating a harmonious and elegant connection with the surrounding space. MIND the GAP is a slim light-emitting recess whereas FLOX is the somewhat wider variant. Both lighting fixtures cast a soft and discreet light beam. The combination of black with a golden inner surface creates an extra warm effect.