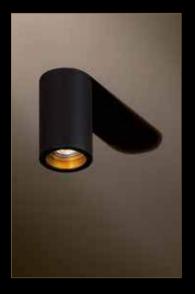

Black on the outside Gold on the inside

## "Black on the outside and gold on the inside, a mystifying lighting concept that will forever remain in style."

In the beginning there was black. At Interieur 2006, the leading biennial design event in Belgium, TAL laboratories added a touch of gold to a deep black lighting element called DART. The wall-mounted luminaire radiated with an inner golden glow and immersed every interior in a classy and stylish visual splendor. TAL-adepts started making suggestions to transform other lighting fixtures into the blackest gold ever seen. And so, TAL laboratories carried out more experiments resulting in a never before seen collection of lighting elements designed to bathe your interior in a warm and intimate glow.