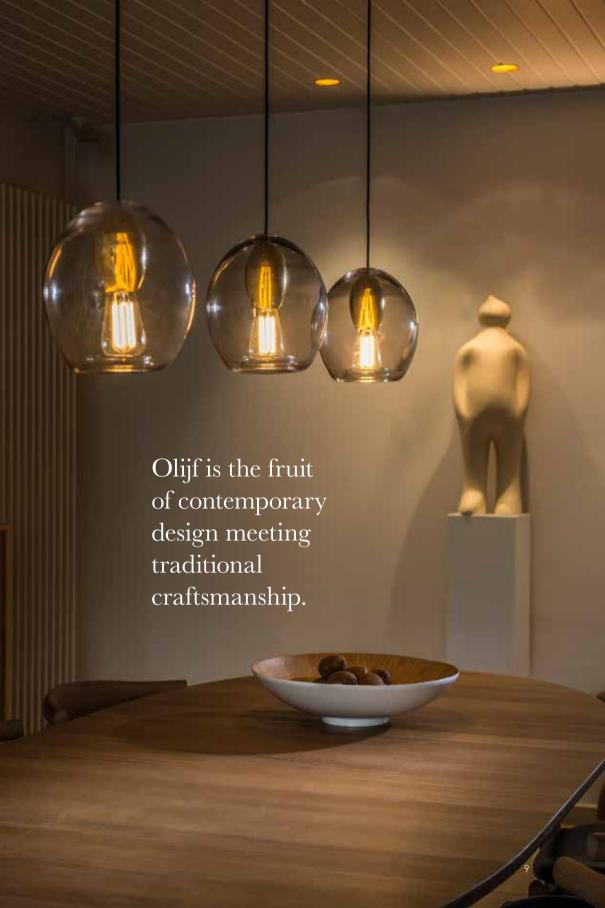

**DESIGN BY KAREL FESTJENS** 

The stylised, transparent suspended luminaire Olijf is made from heatresistant, mouthblown glass in smoky black.

The golden interior serves as the olive's pit in which a beautiful, decorative lamp can be mounted. With its organic shape and artisan look, OLIJF evokes a relaxed, natural atmosphere. OLIJF is the fruit of contemporary design meeting traditional craftsmanship.