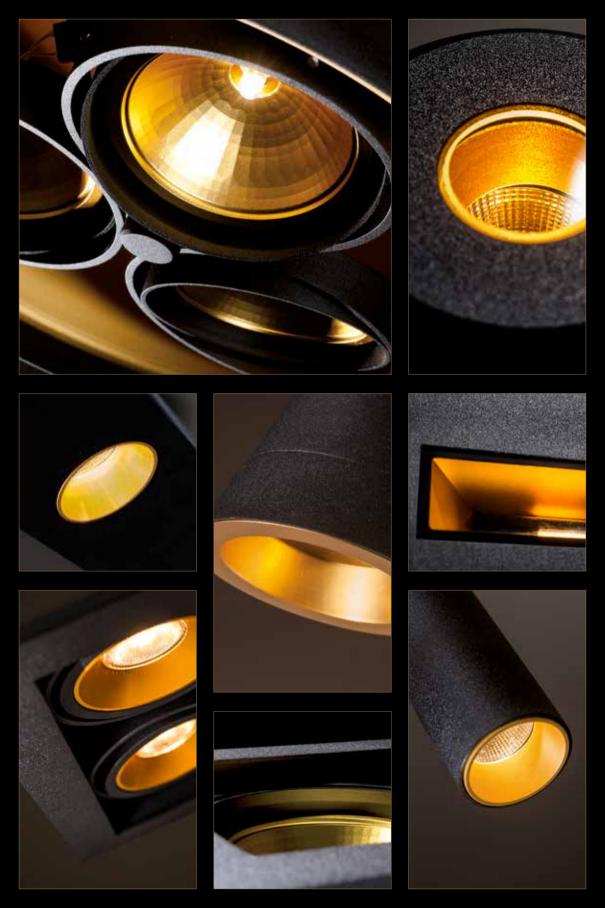

Black on the outside Gold on the inside

## "Black on the outside and gold on the inside, a mystifying lighting concept that will forever remain in style."

In the beginning there was black. At Interieur 2006, the leading biennial design event in Belgium, TAL laboratories added a touch of gold to a deep black lighting element called DART. The wall-mounted luminaire radiated with an inner golden glow and immersed every interior in a classy and stylish visual splendor. TAL-adepts started making suggestions to transform other lighting fixtures into the blackest gold ever seen. And so, TAL laboratories carried out more experiments resulting in a never before seen collection of lighting elements designed to bathe your interior in a warm and intimate glow.

For exactly eleven years now, TAL has maintained its Black+Gold collection and with each new product, a version in black and gold was developed. The black housing of the products contrasts beautifully to their warm, golden interior. At Euroluce 2017, the international lighting exhibition in Milan, TAL will once again proudly present this trendsetting Black+Gold collection. This time, it will be alternated with lighting fixtures that completely bathe in gold. For example, a version of the BERRIER in 24-carat gold will be presented. TAL's newest addition to the Black+Gold collection will be the DIABOLO, designed by Lieven Musschoot & Cas Moor.

Throughout the range, you will discover attractive fixtures reminiscent of thirties style, of jazz clubs and of royal interiors. With its unique character, the Black+Gold series offers that extra added aesthetic value to both classical and contemporary interiors. Black on the outside and gold on the inside, a mystifying lighting concept that will forever remain in style.