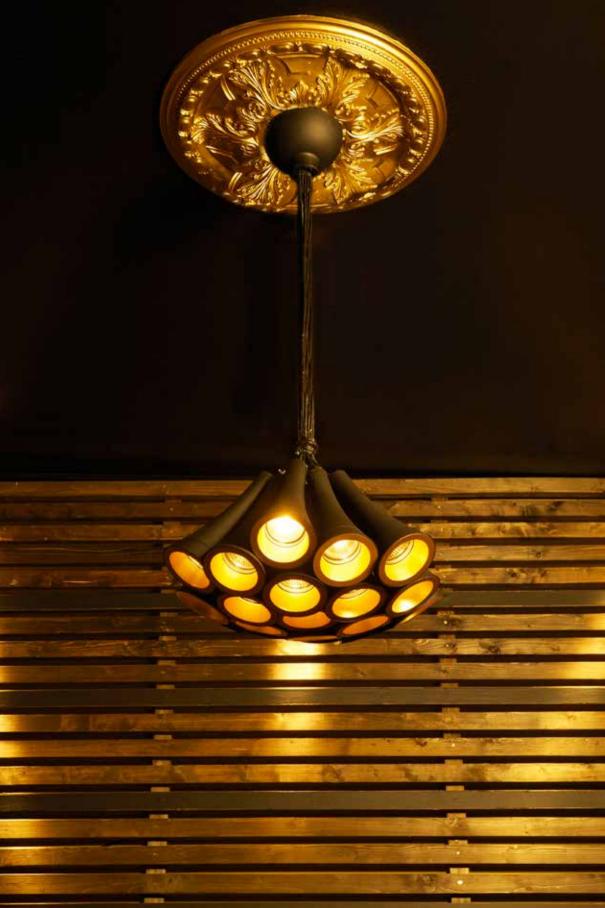

Industrial cosiness

LUZIEN is an ode to industrial design. The perfectly balanced proportions and the rich radiance of the warm light flowing over the golden inside of the luminaire turn LUZIEN into an attractive suspended luminaire with a sophisticated vintage look.