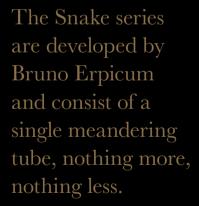

Free-standing lighting elements traditionally consist of a lamp, lamp post, foot piece and cable. Bruno Erpicum reduced all those elements to one single smooth line whereby simplicity is key. The meandering tube indeed takes care of all aspects a lightning fixture requires, stability, aesthetic elegance and of course the pure function of ... light.