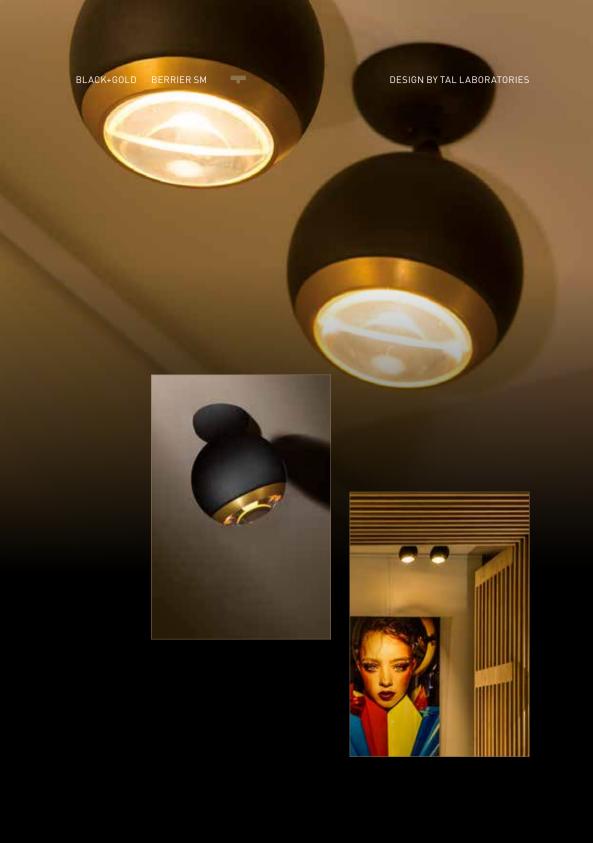

#### Timeless design

For BERRIER and its little brother BERRIER JUNIOR, TAL reverted to a timeless, round design, taken to the next level by finishing it off with a spherical, glass lens. The combination of the black powder-coated housing and the golden ring in anodised aluminium is truly astonishing. Meanwhile, we've also created BERRIER SPEAKER, a beautifully designed full-range speaker in the same style as the surface-mounted version of the BERRIER luminaire. The luminaires from the BERRIER product line are stylish eyecatchers creating a warm and cosy atmosphere.