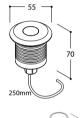

Micro Ubo/Obo are the smallest members of TAL's series of floor spotlights.

With a diameter of only 55 mm, these floor spotlights are very small devices delivering great performances. Like the rest of our floor spotlights, MICRO UBO/OBO have degree of protection IP67. These tiny floor spotlights are thus suited for both indoor and outdoor applications and can create a cosy atmosphere in entrance halls or on driveways, terraces or patios. Gardens that are illuminated by these tiny little spotlights immediately invite to an enjoyable evening walk.