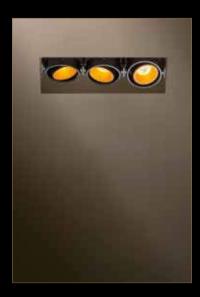

Micro Incas is the tool of choice to connect light and space, an incredibly small luminaire for trimless incorporation into the ceiling.

MICRO INCAS contains three separately adjustable LED-modules. The inside of the housing can be painted in the same colour as the ceiling to obtain a clean, taut finishing. With MICRO INCAS, you can – discretely yet strikingly – compose the light in your space according to your own specific wishes.