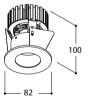

#### CLIO

Design by TAL Laboratories

Black+Gold

Black+Gold

511526

**b** 68 mm Inst.height 90 mm

Design by TAL Laboratories

Downlights **a**(∫GU5,3 12V - 50Hz QR-C51 20 - 50W