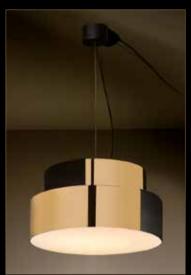

n is their layered character. With the tubular NELSON, you can adjust both the light beam and lighting effect and create a different atmosphere by playing with the different layers of the luminaire.









Comme c'est élégant

The original design of the luminaire PARIS is a playful reference to the symbol of the French capital, the Eiffel Tower. The deeply recessed LED-light source combined with a warm, gold-coloured reflector brings cosiness in any interior.







Roban is a true classic within our product offer.

Its voluptuous, cylindrical shape exudes modernity and is a pleasure for the eye in any interior. ROBAN has a robust, distinctive look that creates visually attractive spaces. The luminaire can be suspended and surface-mounted and be combined with several light sources.







Rollo is a lighting fixture from the Layers collection, designed by TAL in cooperation with renowned designer Sylvain Willenz.

Typical of the luminaires from this collection is their layered character. Also the circular ROLLO reveals its finesse across different layers. The combination of contemporary design and functionality turns ROLLO into an attractive luminaire that is essential for the spatial experience.







With this square-shaped recessed downlight, almost everything is possible: several sizes, round or square installation hole, IP20 or IP54 and a wide choice of light sources. Everything in the same VIP finishing, from frame to interior.



#### Let it glow.

With its elegant, conical shape, minimalistic trim and set back non-glare light source, Cedrus feels right at home in