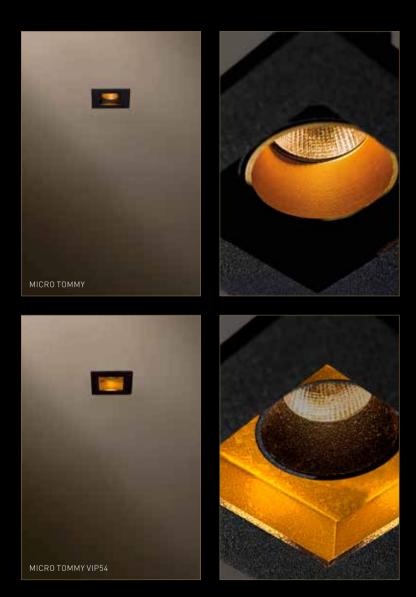

MICRO TOMMY VIP54 is a full-fledged recessed downlight of only 60 by 60 mm and can be used in damp spaces. The clear protective glass covers a LED-module with a central, slightly recessed position.

Micro Tommy VIP54 can be perfectly combined with all other devices from the Micro Tommy product line.