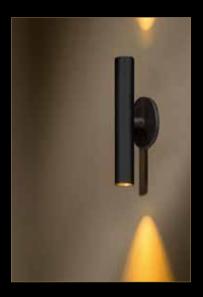

The Diabolo is an elegant wall fixture with a simple yet diabolic shape.

The DIABOLO Gold is plated with 24K gold, which accentuates its nice round shapes. The applications are endless from indoor atmospheric lighting, orientation lighting and nightlight. The DIABOLO is also the ideal product for hotel projects, cinemas, etc... and with, for example, a room number, it doubles as an illuminated sign. The DIABOLO fits on a standard round wall box so installing the fixture is a piece of cake.