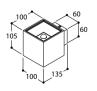

With this square-shaped recessed downlight, almost everything is possible: several sizes, round or square installation hole, IP20 or IP54 and a wide choice of light sources. Everything in the same VIP finishing, from frame to interior.