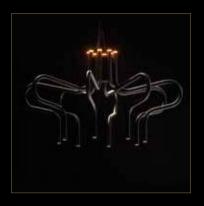

BLACK+GOLD

Visit our website and compose your own King George.

www.tal.be/kinggeorge

In the case of KING GEORGE, only the outlines of a chandelier remain, and all the lighting fits in the design itself. KING GEORGE is a jewel of simplicity, purity and technical ingenuity. In addition to its illuminating quality, a chandelier also has a decorative function and this is very much true for the KING GEORGE, too. A modern or pimped KING GEORGE will add a royal touch to both modern and the more classic interiors.