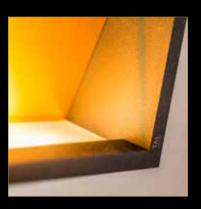

# Bart is a ceiling-mounted luminaire with an attractive geometrical design.

The light follows a gently sloping path over the gold-coloured reflector, flush-mounted into the rectangular luminaire. The austere design of the luminaire BART lends structure to any space.

Both luminaires have a unique, gold-coloured reflector, flush-mounted into the rectangular luminaire. The built-in LED-module casts a beautifully defined light beam onto the wall. With its attractive modern design, DARTLING appears as a striking accent in any interior.