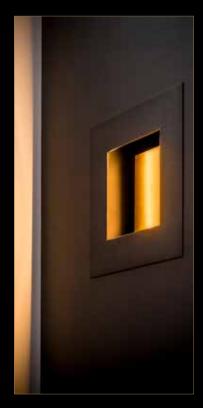

### Subtle intervention

FLOX & MIND the GAP are subtle wall-recessed luminaires creating a harmonious and elegant connection with the surrounding space. MIND the GAP is a slim light-emitting recess whereas FLOX is the somewhat wider variant. Both lighting fixtures cast a soft and discreet light beam. The combination of black with a golden inner surface creates an extra warm effect.