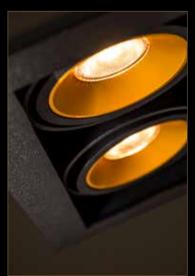

Black on the outside Gold on the inside

## "Black on the outside and gold on the inside, a mystifying lighting concept that will forever remain in style."

In the beginning there was black. At Interieur 2006, the leading biennial design event in Belgium, TAL laboratories added a touch of gold to a deep black lighting element called DART. The wall-mounted luminaire radiated with an inner golden glow and immersed every interior in a classy and stylish visual splendor. TAL-adepts started making suggestions to transform other lighting fixtures into the blackest gold ever seen. And so, TAL laboratories carried out more experiments resulting in a never before seen collection of lighting elements designed to bathe your interior in a warm and intimate glow.

For exactly eleven years now, TAL has maintained its Black+Gold collection and with each new product, a version in black and gold was developed. The black housing of the products contrasts beautifully to their warm, golden interior. At Euroluce 2017, the international lighting exhibition in Milan, TAL will once again proudly present this trendsetting Black+Gold collection. This time, it will be alternated with lighting fixtures that completely bathe in gold. For example, a version of the BERRIER in 24-carat gold will be presented. TAL's newest addition to the Black+Gold collection will be the DIABOLO, designed by Lieven Musschoot & Cas Moor.

Throughout the range, you will discover attractive fixtures reminiscent of thirties style, of jazz clubs and of royal interiors. With its unique character, the Black+Gold series offers that extra added aesthetic value to both classical and contemporary interiors. Black on the outside and gold on the inside, a mystifying lighting concept that will forever remain in style.