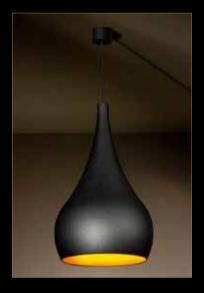

## Drip is a true classic with a contemporary feel.

Drip is an elegant, drop-shaped suspended luminaire and ideally suited for creating a certain atmosphere. Its unique design, an inextricable part of the TAL DNA, is undeniable.