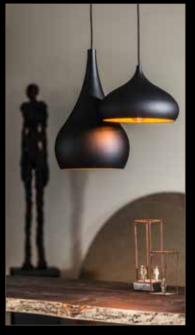

For exactly eleven years now, TAL has maintained its Black+Gold collection and with each new product, a version in black and gold was developed. The black housing of the products contrasts beautifully to their warm, golden interior. At Euroluce 2017, the international lighting exhibition in Milan, TAL will once again proudly present this trendsetting Black+Gold collection. This time, it will be alternated with lighting fixtures that completely bathe in gold. For example, a version of the BERRIER in 24-carat gold will be presented. TAL's newest addition to the Black+Gold collection will be the DIABOLO, designed by Lieven Musschoot & Cas Moor.

Throughout the range, you will discover attractive fixtures reminiscent of thirties style, of jazz clubs and of royal interiors. With its unique character, the Black+Gold series offers that extra added aesthetic value to both classical and contemporary interiors. Black on the outside and gold on the inside, a mystifying lighting concept that will forever remain in style.