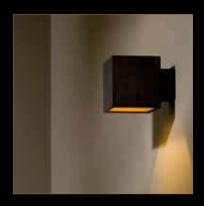

The Diabolo is an elegant wall fixture with a simple yet diabolic shape.

The DIABOLO Gold is plated with 24K gold, which accentuates its nice round shapes. The applications are endless from indoor atmospheric lighting, orientation lighting and nightlight. The DIABOLO is also the ideal product for hotel projects, cinemas, etc... and with, for example, a room number, it doubles as an illuminated sign. The DIABOLO fits on a standard round wall box so installing the fixture is a piece of cake.