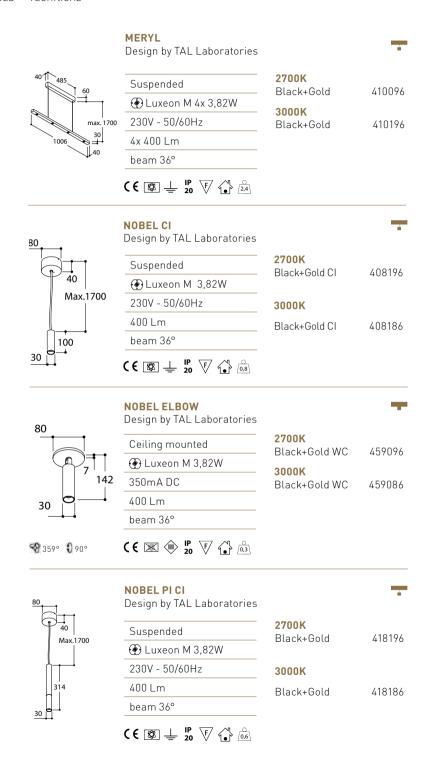

With its wonderfully slim silhouette, Meryl can compete with the thinnest linear lighting solutions available on the market.

Apart from this spectacular linear design, MERYL is also an exceptionally clean device. Its mounting requires only two suspension cables and the end caps have been seamlessly integrated into the profile. Everyone's attention will be drawn immediately to the beautiful, gold-coloured LED-modules that have been integrated in the black profile.

This stunning piece of modern design was named after the inventor of dynamite, Alfred Nobel.

Despite its minimal dimensions, NOBEL emits plenty of light thanks to the state-of-the-art LED-technology. NOBEL feels best in a minimalist interior and blends in seamlessly with the latest interior design trends.

As is the case for its suspended variant, Nobel Elbow is composed of a slim little bar.

This wall- or ceiling-mounted version comes with an articulated arm and can be rotated around its own axis so that it is very easy to direct. Obviously, this small device has all features that are typical of the Think Small. collection of which the NOBEL product line is a part.

NOBEL PI is the longer version of NOBEL SUSP and measures exactly 314 mm, hence the name PI. The NOBEL PI is not only mathematically interesting, its sleek design blends in with every interior. The perfectly balanced proportions between the upper and lower part of NOBEL PI brings peace and harmony into your interior.