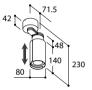

#### CLIO

Design by TAL Laboratories

Black+Gold

Black+Gold

511526

**b** 68 mm Inst.height 90 mm

Design by TAL Laboratories

Downlights **a**(∫GU5,3 12V - 50Hz QR-C51 20 - 50W

1350° 130°

b 80 mm Inst.height 90 mm

Design by TAL Laboratories

Downlights

Xicato XTM 10,9W 500mADC 965 Lm

beam 40°

2700K

Black+Gold 438297