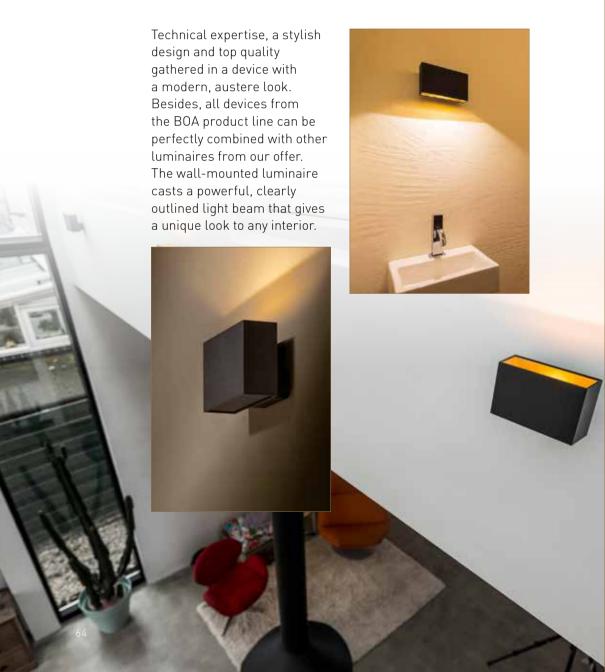

Simplicity. The BO@L blends with almost every interior and is ideal to be combined with other products of the BOA family.

The BO@L is a discrete wall fitting that combines minimalistic lines with an outstanding performance. The gentle, warm light effect of the BO@L, offering a pure indirect light on the wall, makes this fixture the perfect solution for every home & hospitality project, and even for office & retail applications. The BO@L features an efficient LED system with a very broad light beam. The gear is incorporated for easy installation on the wall.

Beam shaped wall luminaire with integrated LED system.

BOA is one of the many surface mounted luminaires that can be perfectly combined with other TAL products.

BOA, BOA WALL and MICRO TOMMY 3 SURFACE all share the same design language. BOA is featured by a modern, austere housing without visible screws. The dimensions are identical so that the combination of these appliances results in a sublime overall look.