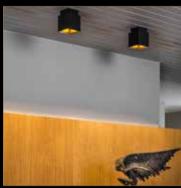

#### Timeless design

For BERRIER and its little brother BERRIER JUNIOR, TAL reverted to a timeless, round design, taken to the next level by finishing it off with a spherical, glass lens. The combination of the black powder-coated housing and the golden ring in anodised aluminium is truly astonishing. Meanwhile, we've also created BERRIER SPEAKER, a beautifully designed full-range speaker in the same style as the surface-mounted version of the BERRIER luminaire. The luminaires from the BERRIER product line are stylish eyecatchers creating a warm and cosy atmosphere.