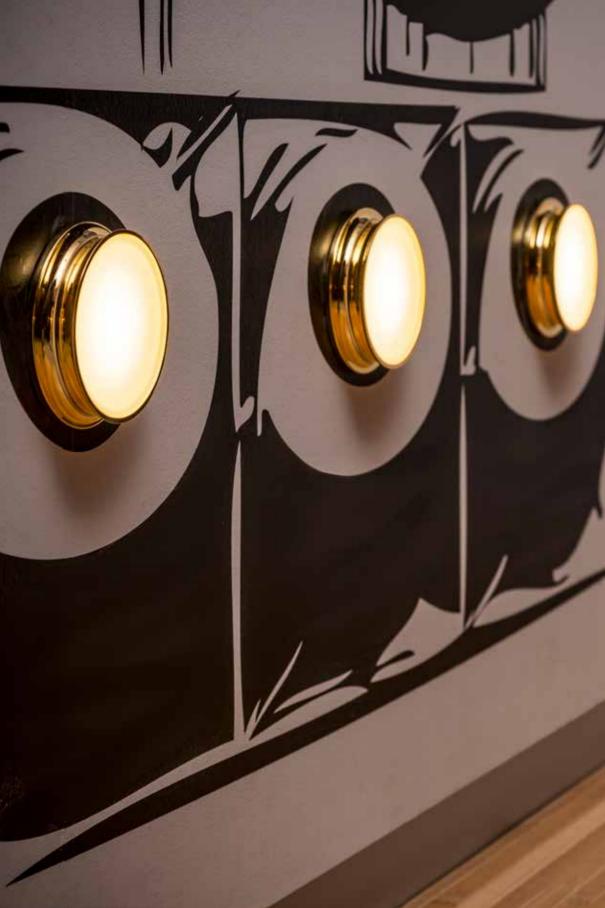

# Golden indirect ambient light.

Thanks to the golden asymmetrical reflector, the EOS is the ideal fixture to bring a golden glow into the interior. The EOS can be installed in the wall just above eye level in order to wall wash the ceiling, providing indirect ambient light with a golden glow. When installed at a lower height, the EOS can be used as orientation light or to illuminate circulation paths.