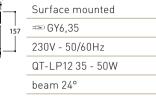

#### **TOMMY**

Design by TAL Laboratories

Downlights = GY6,35 12V - 50Hz QT-LP12 35 - 50W beam 24°

Black+Gold 101120

175x175 mm Inst.height 120 mm

Also available with 2 or 3 lamps.