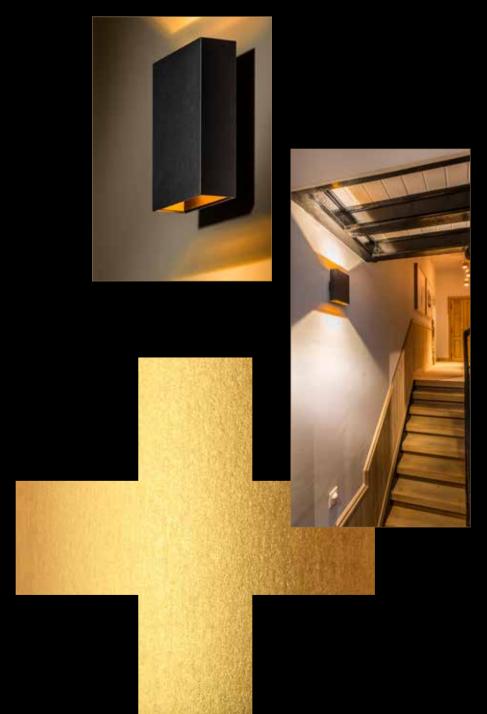

Black on the outside Gold on the inside

## "Black on the outside and gold on the inside, a mystifying lighting concept that will forever remain in style."

In the beginning there was black. At Interieur 2006, the leading biennial design event in Belgium, TAL laboratories added a touch of gold to a deep black lighting element called DART. The wall-mounted luminaire radiated with an inner golden glow and immersed every interior in a classy and stylish visual splendor. TAL-adepts started making suggestions to transform other lighting fixtures into the blackest gold ever seen. And so, TAL laboratories carried out more experiments resulting in a never before seen collection of lighting elements designed to bathe your interior in a warm and intimate glow.

For exactly eleven years now, TAL has maintained its Black+Gold collection and with each new product, a version in black and gold was developed. The black housing of the products contrasts beautifully to their warm, golden interior. At Euroluce 2017, the international lighting exhibition in Milan, TAL will once again proudly present this trendsetting Black+Gold collection. This time, it will be alternated with lighting fixtures that completely bathe in gold. For example, a version of the BERRIER in 24-carat gold will be presented. TAL's newest addition to the Black+Gold collection will be the DIABOLO, designed by Lieven Musschoot & Cas Moor.

Throughout the range, you will discover attractive fixtures reminiscent of thirties style, of jazz clubs and of royal interiors. With its unique character, the Black+Gold series offers that extra added aesthetic value to both classical and contemporary interiors. Black on the outside and gold on the inside, a mystifying lighting concept that will forever remain in style.