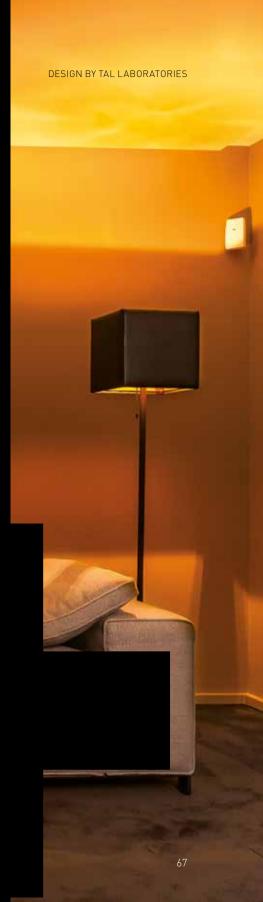

Black on the outside Gold on the inside

## "Black on the outside and gold on the inside, a mystifying lighting concept that will forever remain in style."

In the beginning there was black. At Interieur 2006, the leading biennial design event in Belgium, TAL laboratories added a touch of gold to a deep black lighting element called DART. The wall-mounted luminaire radiated with an inner golden glow and immersed every interior in a classy and stylish visual splendor. TAL-adepts started making suggestions to transform other lighting fixtures into the blackest gold ever seen. And so, TAL laboratories carried out more experiments resulting in a never before seen collection of lighting elements designed to bathe your interior in a warm and intimate glow.