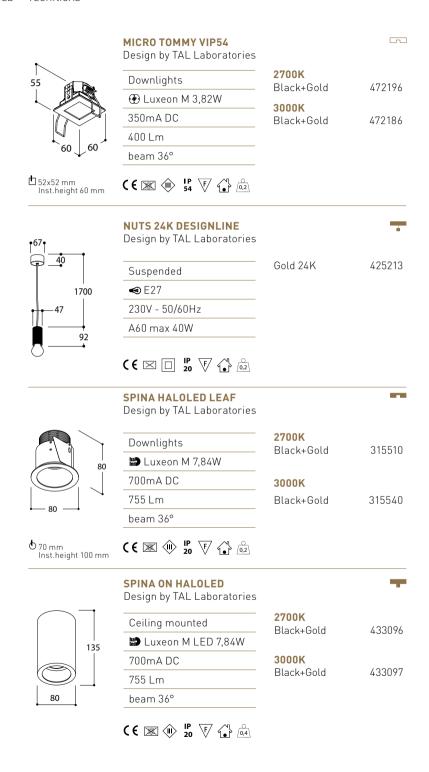

Micro Incas is the tool of choice to connect light and space, an incredibly small luminaire for trimless incorporation into the ceiling.

MICRO INCAS contains three separately adjustable LED-modules. The inside of the housing can be painted in the same colour as the ceiling to obtain a clean, taut finishing. With MICRO INCAS, you can – discretely yet strikingly – compose the light in your space according to your own specific wishes.

Thor's characteristic shape ensures maximum versatility.

Whether it is for a comfy lounge, a cosy coffee corner or a trendy kitchen, the luminaire always provides for a stylish touch without losing sight of functional efficiency. The combination of a QT12-lamp and a golden anodised reflector in a housing in deep black creates a warm, inviting atmosphere. The classic THOR is also available in a THOR TWIN execution.