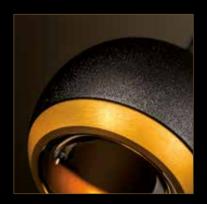

#### Timeless design

For BERRIER and its little brother BERRIER JUNIOR, TAL reverted to a timeless, round design, taken to the next level by finishing it off with a spherical, glass lens. The combination of the black powder-coated housing and the golden ring in anodised aluminium is truly astonishing. Meanwhile, we've also created BERRIER SPEAKER, a beautifully designed full-range speaker in the same style as the surface-mounted version of the BERRIER luminaire. The luminaires from the BERRIER product line are stylish eyecatchers creating a warm and cosy atmosphere.