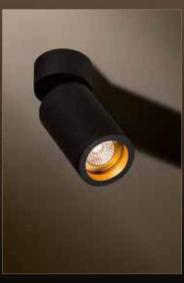

Thor's characteristic shape ensures maximum versatility.

Whether it is for a comfy lounge, a cosy coffee corner or a trendy kitchen, the luminaire always provides for a stylish touch without losing sight of functional efficiency. The combination of a QT12-lamp and a golden anodised reflector in a housing in deep black creates a warm, inviting atmosphere. The classic THOR is also available in a THOR TWIN execution.