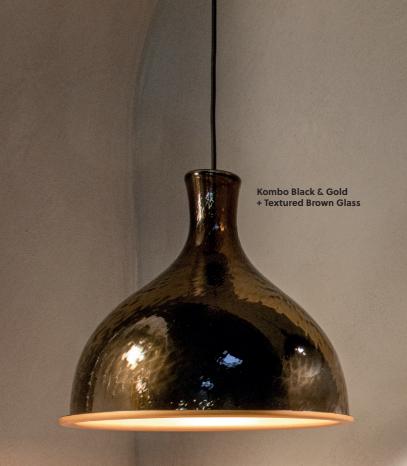

Offfdesignby - www.fffdesign.be

**Kombo** is a lighting fixture for indoor use. With or without a hand-blown glass in different colors and textures. Keeping in line with our belief that longevity is at the core of sustainable design, we use aluminium, a strong and highly durable material, for several designs in our lighting collection.

Visit our website and compose your own Kombo. www.tal.be