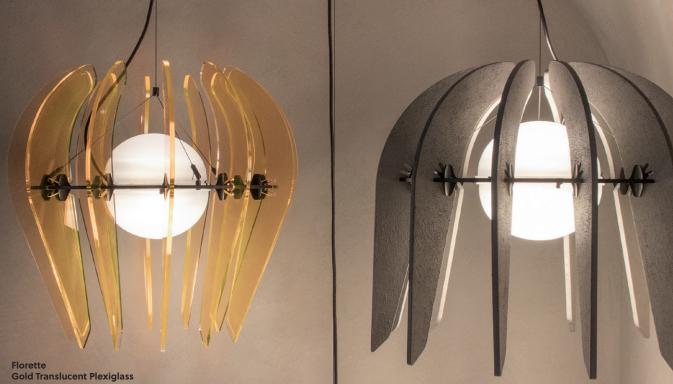

## Florette positions

Florette has an innovative clamp system. This makes it possible to use all kinds of sheet materials (up to 9 mm), such as felt, veneer, aluminium, plexi, etc. Allowing you to perfectly adjust the lamp to the style/finish of the atmosphere.

## Florette materials

The Florette fixture is

inspired by a tulip and

consists of slats that can

be placed in no less than 6

different positions. Thanks

to the perfect alignment of

the slats, a beautiful and

atmospheric light pattern

is created. In a very simple

way, this fixture completely

changes its appearance.

All specs about Florette

www.tal.be

Felt (Black & Gray) Gold Translucent Plexiglass (Other Colors On Request) Aluminum Gold Ano Powder coated Alu (Textured Black or White) White Primered Mdf (To Be Painted On Site)