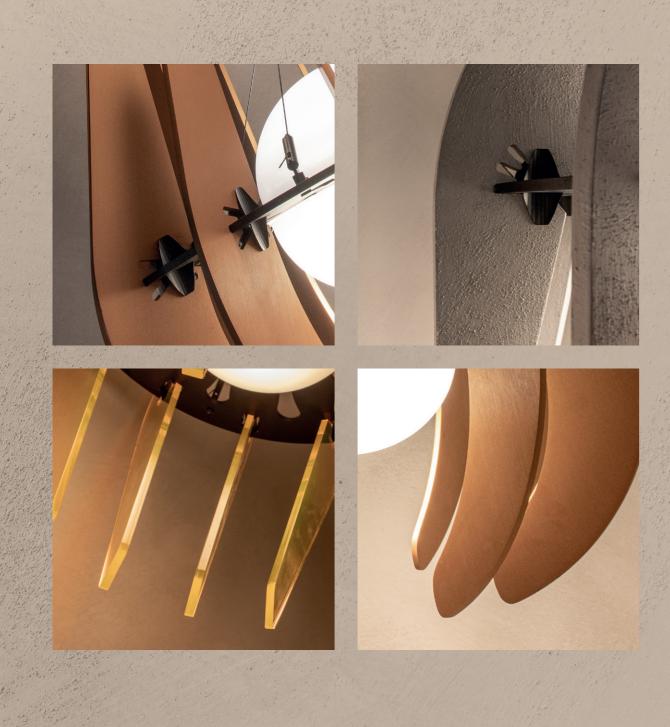

## Florette positions

Florette has an innovative clamp system. This makes it possible to use all kinds of sheet materials (up to 9 mm), such as felt, veneer, aluminium, plexi, etc. Allowing you to perfectly adjust the lamp to the style/finish of the atmosphere.

## Florette materials

The Florette fixture is

inspired by a tulip and

consists of slats that can

be placed in no less than 6

different positions. Thanks

to the perfect alignment of

the slats, a beautiful and

atmospheric light pattern

is created. In a very simple

way, this fixture completely

changes its appearance.

All specs about Florette

www.tal.be

Felt (Black & Gray) Gold Translucent Plexiglass (Other Colors On Request) Aluminum Gold Ano Powder coated Alu (Textured Black or White) White Primered Mdf (To Be Painted On Site)