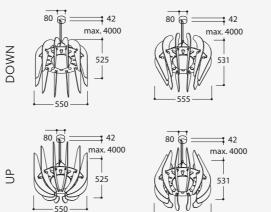

## Florette positions

Florette has an innovative clamp system. This makes it possible to use all kinds of sheet materials (up to 9 mm), such as felt, veneer, aluminium, plexi, etc. Allowing you to perfectly adjust the lamp to the style/finish of the atmosphere.

## Florette materials

The Florette fixture is

inspired by a tulip and

consists of slats that can

be placed in no less than 6

different positions. Thanks

to the perfect alignment of

the slats, a beautiful and

atmospheric light pattern

is created. In a very simple

way, this fixture completely

changes its appearance.

All specs about Florette

www.tal.be

Felt (Black & Gray) Gold Translucent Plexiglass (Other Colors On Request) Aluminum Gold Ano Powder coated Alu (Textured Black or White) White Primered Mdf (To Be Painted On Site)