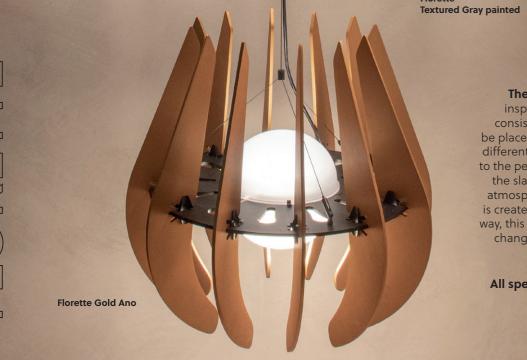

## Florette positions

Florette has an innovative clamp system. This makes it possible to use all kinds of sheet materials (up to 9 mm), such as felt, veneer, aluminium, plexi, etc. Allowing you to perfectly adjust the lamp to the style/finish of the atmosphere.

## Florette materials

The Florette fixture is

inspired by a tulip and

consists of slats that can

be placed in no less than 6

different positions. Thanks

to the perfect alignment of

the slats, a beautiful and

atmospheric light pattern

is created. In a very simple

way, this fixture completely

changes its appearance.

All specs about Florette

www.tal.be

Felt (Black & Gray) Gold Translucent Plexiglass (Other Colors On Request) Aluminum Gold Ano Powder coated Alu (Textured Black or White) White Primered Mdf (To Be Painted On Site)