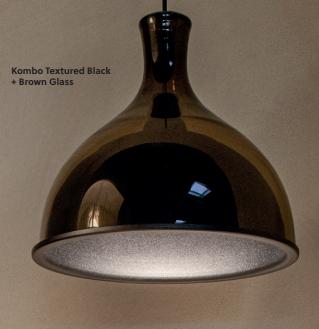

Offfdesignby - www.fffdesign.be

**Kombo** is a lighting fixture for indoor use. With or without a hand-blown glass in different colors and textures. Keeping in line with our belief that longevity is at the core of sustainable design, we use aluminium, a strong and highly durable material, for several designs in our lighting collection.

Visit our website and compose your own Kombo. www.tal.be