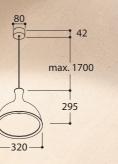

Offfdesignby - www.fffdesign.be

**Kombo** is a lighting fixture for indoor use. With or without a hand-blown glass in different colors and textures. Keeping in line with our belief that longevity is at the core of sustainable design, we use aluminium, a strong and highly durable material, for several designs in our lighting collection.

Visit our website and compose your own Kombo. www.tal.be